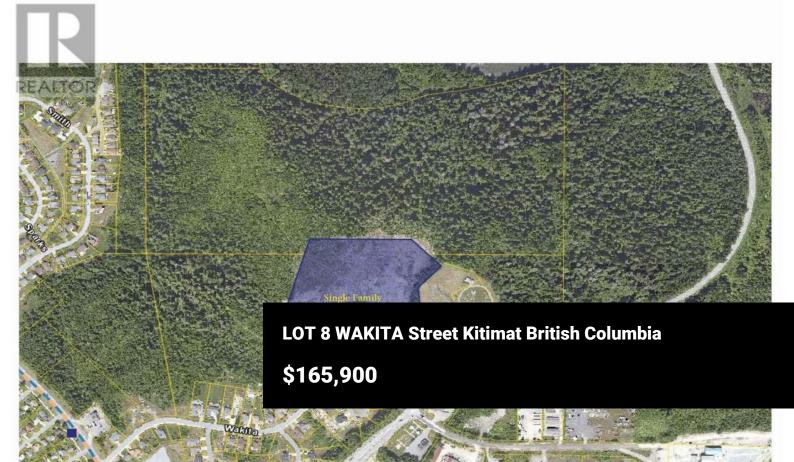

**Final Phase** rest Hill Heights

××

\*\*Don't Miss Your Last Opportunity to Reside in Forest Hill Heights!\*\* This is your final chance to own property in the prominent Forest Hill Heights subdivision. Phase 6 is now available, following the rapid sell-out of previous phases where numerous stunning homes have been constructed. These lots boast breathtaking views and offer unmatched convenience. The development is ideally situated within a short distance of both Kitimat High School and local elementary schools, making it a perfect location for families. As the first new subdivision you encounter when entering Kitimat Township from Terrace, these generously sized and fully serviced lots provide the perfect canvas for your dream home. (id:6769)