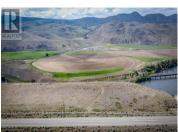

Beautiful 4.17 acre lot in Thompson River Estates area which sits on a flat bench above the Thompson River. This lot has great views of the surrounding mountains and River below. Just 40 minutes to Kamloops and 10 minutes to Savona. Take advantage of the large flat building area on this lot. Most of the lot is in the ALR with a portion outside of it (buyer to verify). Gravel road in place from highway turnoff to the lot for easy access. RL-1 zoning which allows for manufactured home, single family home with or without secondary suite, or duplex. Close to Provincial Parks, fishing, Tobiano Golf, Bruker Marina, and so much more. Don't miss this opportunity to own a beautiful lot with a view. (id:6769)