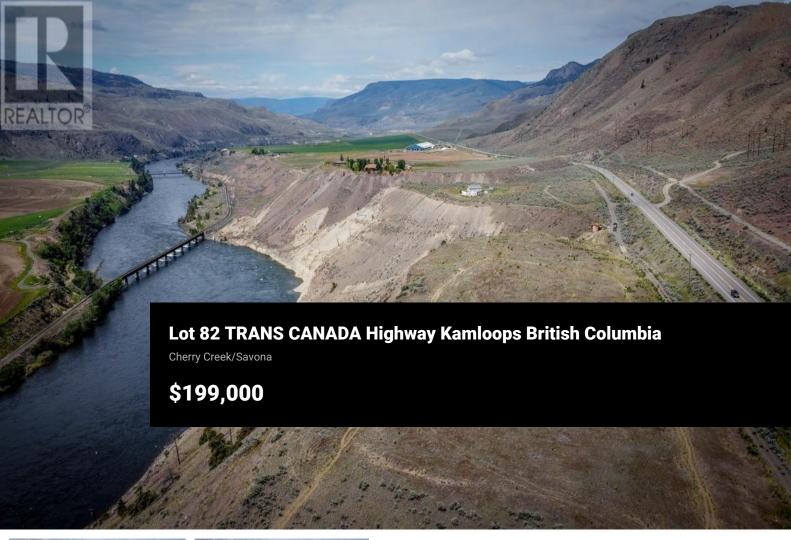

Beautiful 4.17 acre lot in Thompson River Estates area which sits on a flat bench above the Thompson River. This lot has great views of the surrounding mountains and River below. Just 40 minutes to Kamloops and 10 minutes to Savona. Take advantage of the large flat building area on this lot. Most of the lot is in the ALR with a portion outside of it (buyer to verify). Gravel road in place from highway turnoff to the lot for easy access. RL-1 zoning which allows for manufactured home, single family home with or without secondary suite, or duplex. Close to Provincial Parks, fishing, Tobiano Golf, Bruker Marina, and so much more. Don't miss this opportunity to own a beautiful lot with a view. (id:6769)