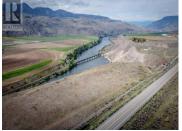

Beautiful 4.17 acre lot in Thompson River Estates area which sits on a flat bench above the Thompson River. This lot has great views of the surrounding mountains and River below. Just 40 minutes to Kamloops and 10 minutes to Savona. Take advantage of the large flat building area on this lot. Most of the lot is in the ALR with a portion outside of it (buyer to verify). Gravel road in place from highway turnoff to the lot for easy access. RL-1 zoning which allows for manufactured home, single family home with or without secondary suite, or duplex. Close to Provincial Parks, fishing, Tobiano Golf, Bruker Marina, and so much more. Don't miss this opportunity to own a beautiful lot with a view. (id:6769)