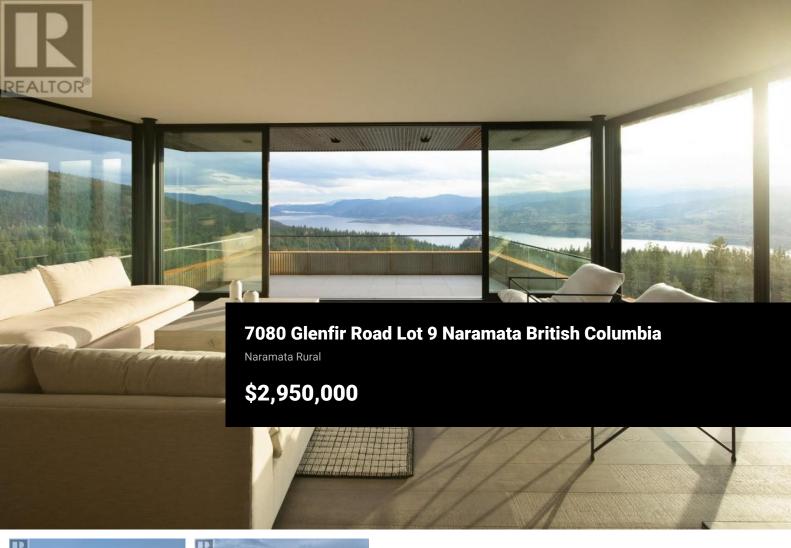

Nestled in the beautiful Naramata region, renowned for its exquisite wines, this property presents an extraordinary opportunity to embrace both luxury and nature. This architectural masterpiece was designed by the award-winning Canadian firm Omar Gandhi Architects to harmonize modern design with the rugged terrain of British Columbia's Interior. Perched above iconic Okanagan Lake, this property is situated in the mountains, offering breathtaking views. The lower level, encased in weathering corten steel, integrates beautifully with the rocky landscape. Ascend the stunning steel staircase to discover a warm and inviting living space, enveloped in shou sugi ban siding. The commitment to environmental preservation is evident throughout this home, with floor-toceiling windows framing captivating vistas of the surrounding wilderness and inviting the beauty of the outdoors inside. As night falls during the winter months, cozy up by the wood fireplace and witness the raw beauty of nature unfold as snow blankets the landscape. Beyond the hustle and bustle of city life, find tranquility in the presence of roaming wildlife, from elk and moose to the occasional mountain goat. This generous 11-acre property also allows for the addition of a guest house, providing a future retreat for friends and family. Here, luxury meets rugged elegance, and the only soundtrack is the gentle whisper o...