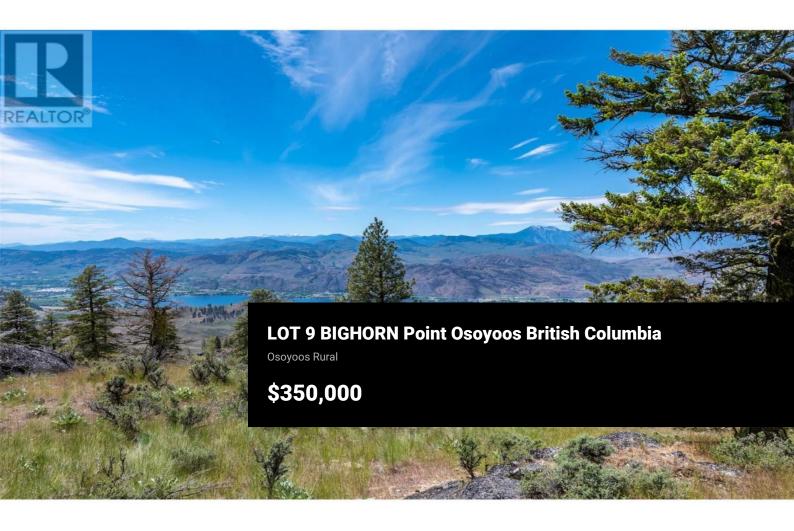

Introducing Osoyoos Mountain Estates' premier subdivision, where no costs were spared in developing these exclusive and magical home sites. Choose from eight Bighorn lots, ranging from 2.5 to 5 acres, each with unique features designed for privacy while capturing spectacular lake, valley, city, and mountain views. Reserved as the developers' crown jewels, these lots offer paved asphalt driveways to prepped build sites, drilled domestic wells, stacked rock walls, and most include a custom stone and metal electric entrance gate. The existing infrastructure provides significant savings on building costs. The generous, flat build sites offer endless design options and cost-effective building, allowing you to invest more in your home's features. The surrounding land is environmentally protected, ensuring harmony between nature and development. Enjoy panoramic views of Lake Osoyoos and sweeping vistas of the valley in one of the country's most sought-after areas, with a climate that allows for year-round outdoor activities. Call today for a private and informative tour. GST Applicable. (id:6769)