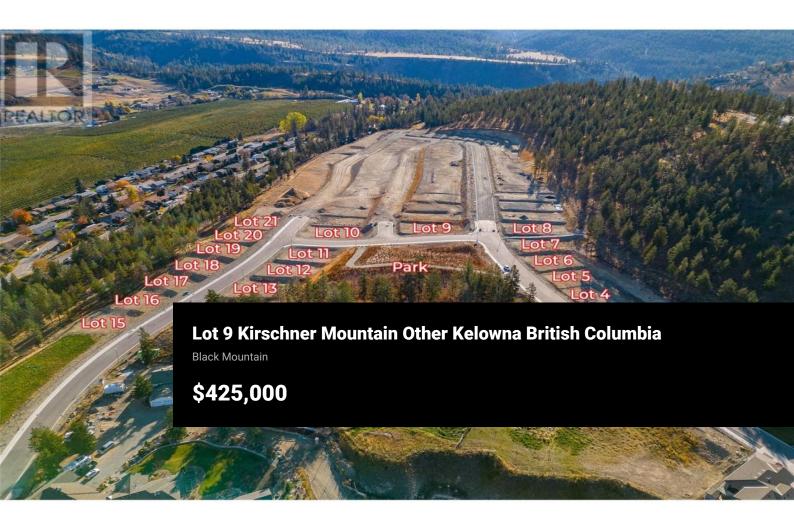

RE/MAX Kelowna 100-1553 Harvey Avenue Kelowna, BC, Canada WELCOME TO KIRSCHNER MOUNTAIN 2.0! New Ownership... Established 2020! BEAUTIFUL VIEWS, GREAT OPPORTUNITIES, EXCELLENT LOCATION, FANTASTIC COMMUNITY! Each of these lots boast spectacular mountain views in what feels like your very own extended backyard! Access to hiking, biking, golfing, and parks right out your front door! Spacious lots with acres of protected green space allowing room to breathe, Kirschner Mountain is a community that offers all the charm of living in the city yet the convenience of quick access to the Airport, Ski Hills, or the downtown City Center with Okanagan Lake just minutes away! Bring your own builder... and build your dream home today! GST applicable (id:6769)