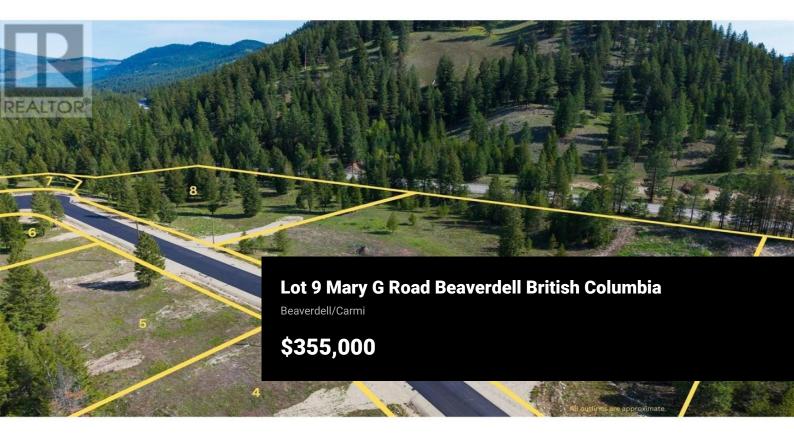

Discovery country living next to nature at Whitetail Ridge in beautiful Beaverdell, BC! Bring your vision and build your dream home in a rural setting away from the hustle and bustle of the big city! This 2.64 acre lot is mostly cleared and offers tons of room to have a hobby farm and run a few horses. Enjoy the convenience of paved road access, power at the lot line and a drilled well already in place. Whitetail Ridge is a newly developed 10-lot residential acreage subdivision with a registered Building Scheme that has a building and land use guidelines to protect your investment and ensure quality standards throughout the community. Located just 2 km from Beaverdell's General Store, Post Office, Fire Hall and Elementary school, and is close to the Kettle River, the Trans Canada Trail and endless backcountry roads, lakes & recreation. Only 45 minutes to Big White Ski Resort and just over an hour to Baldy Mountain. Enjoy the best of country living only 1 hour to the big city amenities of Kelowna! GST applicable. (id:6769)