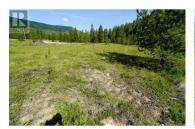

Discovery country living next to nature at Whitetail Ridge in beautiful Beaverdell, BC! Bring your vision and build your dream home in a rural setting away from the hustle and bustle of the big city! This 2.64 acre lot is mostly cleared and offers tons of room to have a hobby farm and run a few horses. Enjoy the convenience of paved road access, power at the lot line and a drilled well already in place. Whitetail Ridge is a newly developed 10-lot residential acreage subdivision with a registered Building Scheme that has a building and land use guidelines to protect your investment and ensure quality standards throughout the community. Located just 2 km from Beaverdell's General Store, Post Office, Fire Hall and Elementary school, and is close to the Kettle River, the Trans Canada Trail and endless backcountry roads, lakes & recreation. Only 45 minutes to Big White Ski Resort and just over an hour to Baldy Mountain. Enjoy the best of country living only 1 hour to the big city amenities of Kelowna! GST applicable. (id:6769)