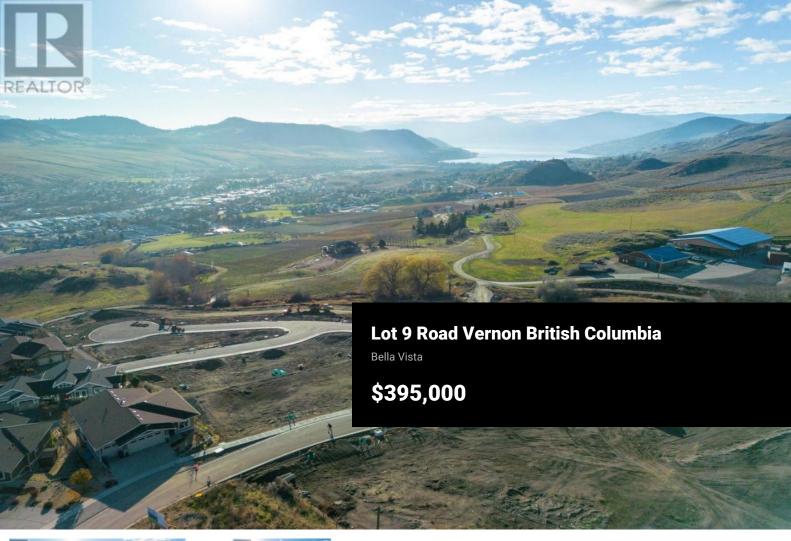

Turtle Mountain offers breathtaking views of Okanagan Lake and the valley, providing the perfect balance of nature and convenience. Immerse yourself in the natural beauty of Vernon while being just steps away from local amenities and the heart of the city. Nearby, you'll find the Grey Canal hiking trail, stunning Bella Vista vistas, world-renowned beaches, award-winning wineries, and exceptional golf courses—all just minutes from your doorstep. Tassie Creek Estates has been thoughtfully designed to showcase the very best of this region. The expansive 5-acre parkland, with its natural beauty, perfectly complements the estate's outdoor living spaces. Here, you can create the home of your dreams with the builder of your choice and a personalized layout. The possibilities are endless. Additionally, Tassie Creek Estates offers convenient onsite earthworks, including topsoil, gravel, and fill, all available at a fraction of the typical cost—making your dream home project even more affordable and accessible. Reach out for more info today. (id:6769)