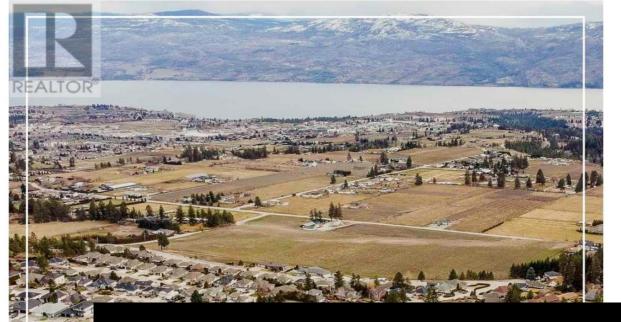

Lot 9 Scenic Ridge Drive West Kelowna British Columbia Smith Creek

\$539,900

It's 2020 at Smith Creek West!! For a very limited time, we have rolled back the pricing on our Phase 2 homesites by up to 25%, so don't miss your chance to take advantage of this exciting offer! After many months of design and detail work with our Guidelines consultant, and the City, we are excited to bring you the finest, most diverse and well integrated family homesites in West Kelowna. This exciting new family neighborhood is sure to delight with its spectacular lake, mountain, and rural vistas, easy access and proximity to all the ever expanding amenities of West Kelowna. Designed to integrate well with the native environment, and respect the history of the area, a quiet walk, hiking, mountain biking, and more are all available at your back door. We are confident that you'll something that satisfies your home design preferences, space requirement and budget with the same stunning natural surroundings, neighbourhood focus, easy access, and proximity to the amenities that lead to a very quick "sellout" of the previous phase. This is a walk-out homesite which will accommodate rancher or two story design with walkout basement, pool sized backyard, with easy and level access and great LAKEVIEW potential. Two year time limit to build, and you can bring your own builder! This lot is registered and ready to go today! (id:6769)