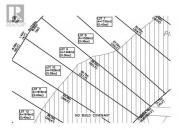

Lot 9 Scenic Ridge Drive West Kelowna British Columbia Smith Creek

\$539,900

It's 2020 at Smith Creek West!! For a very limited time, we have rolled back the pricing on our Phase 2 homesites by up to 25%, so don't miss your chance to take advantage of this exciting offer! After many months of design and detail work with our Guidelines consultant, and the City, we are excited to bring you the finest, most diverse and well integrated family homesites in West Kelowna. This exciting new family neighborhood is sure to delight with its spectacular lake, mountain, and rural vistas, easy access and proximity to all the ever expanding amenities of West Kelowna. Designed to integrate well with the native environment, and respect the history of the area, a quiet walk, hiking, mountain biking, and more are all available at your back door. We are confident that you'll something that satisfies your home design preferences, space requirement and budget with the same stunning natural surroundings, neighbourhood focus, easy access, and proximity to the amenities that lead to a very quick "sellout" of the previous phase. This is a walk-out homesite which will accommodate rancher or two story design with walkout basement, pool sized backyard, with easy and level access and great LAKEVIEW potential. Two year time limit to build, and you can bring your own builder! This lot is registered and ready to go today! (id:6769)