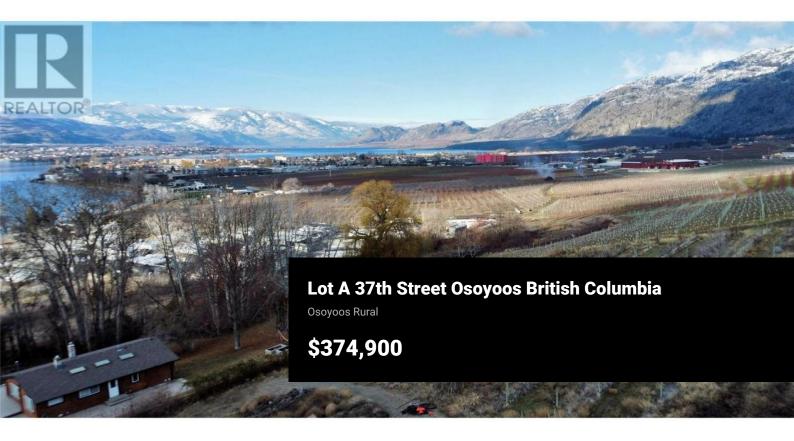

This 0.82-acre lakeview lot offers a rare opportunity to own a slice of paradise, nestled on a no-thru road. With breathtaking views and a peaceful setting, this property is perfect for those seeking tranquillity and inspiration. For investors, the possibilities are limitless - imagine subdividing this generous lot into luxurious lakeview lots that will captivate buyers. If you are envisioning your forever home, this expansive lot provides ample space to design a custom retreat tailored to your lifestyle, surrounded by nature and stunning vistas. Enjoy the privacy and charm of this idyllic location while remaining just a short drive from amenities, recreational opportunities, and everything the Okanagan has to offer. Whether building for your family or investing for the future, this property is a canvas waiting to bring your vision to life. Don't miss this rare chance to secure a lakeview lot with so much potential. Your dream starts here! (id:6769)