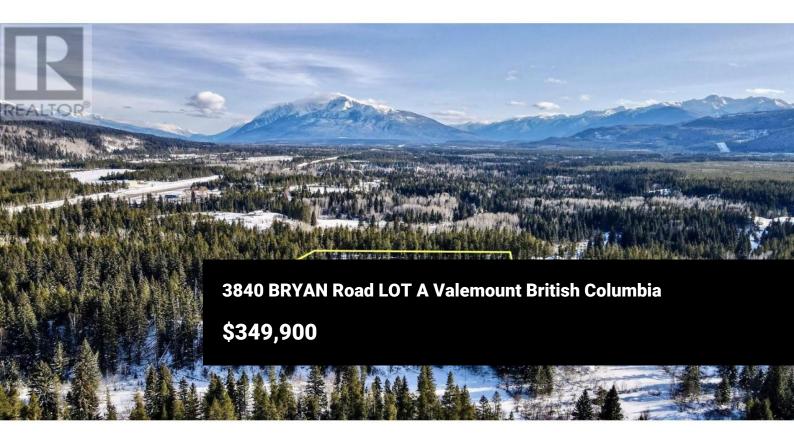

Here is the acreage you are going to build your dreams on and it is

conveniently located only 5 minutes North of Valemount! This property has views of McLennan River and is zoned RC1 allowing for tourism accommodations. A few options for businesses the zoning allows are a campground, restaurant and a gift store. There is a ravine with a year-round flowing creek, stellar mountain views to the West and many peekaboo mountain views that could easily be turned into stunning unobstructed views with selective logging throughout the rest of the property. Make the move today so you can start living and working from this attainable paradise! (id:6769)