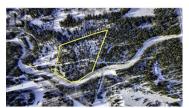

conveniently located only 5 minutes North of Valemount! This property has views of McLennan River and is zoned RC1 allowing for tourism accommodations. A few options for businesses the zoning allows are a campground, restaurant and a gift store. There is a ravine with a year-round flowing creek, stellar mountain views to the West and many peekaboo mountain views that could easily be turned into stunning unobstructed views with selective logging throughout the rest of the property. Make the move today so you can start living and working from this attainable paradise! (id:6769)