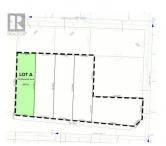

## 715 WESTMINSTER Avenue LOT A Penticton British Columbia Uplands/Redlands

\$1,200,000

Welcome to Grandview Terraces, a new luxury development by Agave Homes. Located in a premium tranquil setting, steps away from the KVR trail famous for cycling, jogging and walking. These future homes are within walking distance of Penticton's downtown amenities, including restaurants, craft breweries, Okanagan Lake beaches, marina and the Farmers Market. Purchased lots will require the boutique homes to be designed and built by Agave Homes, who take the utmost care in the design of each individual home as well as in the orientation and interaction with the homes to each other. All homes are inspired by the architecture of Southern California and will include elevators, wine rooms, outdoor kitchens, pools, rooftop decks, and lowmaintenance landscaping to get the most out Okanagan living. Don't miss the opportunity to become a part of this exceptional neighbourhood! All measurements approximate, and price includes lot only. (id:6769)