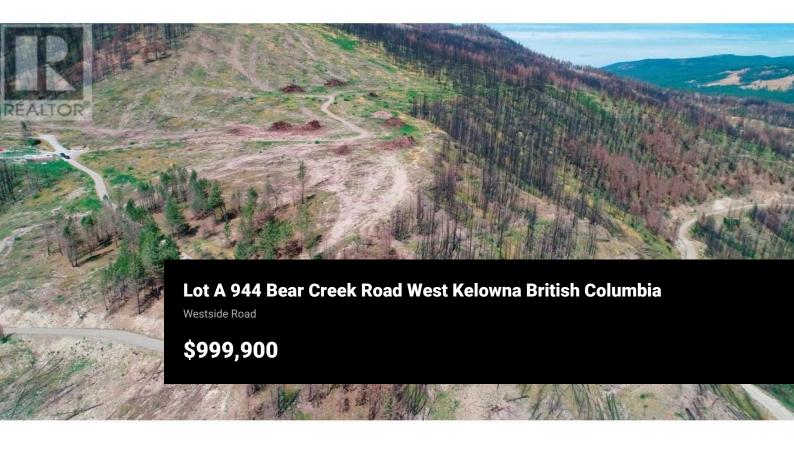

Subdivision application in process for this incredible 74 plus acre parcel of bare land located just 15 minutes downtown Kelowna. Acreages of this size are rare to come by and the proximity to city amenities is unbelievably scarce. The acreage spans Bear Creek and there's easement access to the reservoir. At the top of the property there's a large level build site with incredible mountain views. Space, privacy, nature, serenity ... this will be a dream estate property. (id:6769)