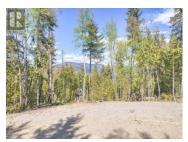

Looking for a Lakeview lot with a little room? Lot A is just off Blind Bay Road between Sorrento and Blind Bay on 16.82 acres, gently sloping easy to access with a potential building site cleared. Driveway is cleared. Water will be via lake intake easement. So much potential here on this lot, currently Zoned RR2. Potential to further subdivide in the future. Close to the lake and marinas, local restaurants and all the outdoor activities the Shuswap has to offer year-round. Fantastic lot to build your Lakeview home with shop and room for all the toys. (id:6769)