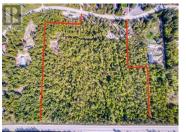

Looking for a Lakeview lot with a little room? Lot A is just off Blind Bay Road between Sorrento and Blind Bay on 16.82 acres, gently sloping easy to access with a potential building site cleared. Driveway is cleared. Water will be via lake intake easement. So much potential here on this lot, currently Zoned RR2. Potential to further subdivide in the future. Close to the lake and marinas, local restaurants and all the outdoor activities the Shuswap has to offer year-round. Fantastic lot to build your Lakeview home with shop and room for all the toys. (id:6769)