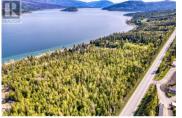

Looking for a Lakeview lot with a little room? Lot A is just off Blind Bay Road between Sorrento and Blind Bay on 16.82 acres, gently sloping easy to access with a potential building site cleared. Driveway is cleared. Water will be via lake intake easement. So much potential here on this lot, currently Zoned RR2. Potential to further subdivide in the future. Close to the lake and marinas, local restaurants and all the outdoor activities the Shuswap has to offer year-round. Fantastic lot to build your Lakeview home with shop and room for all the toys. (id:6769)