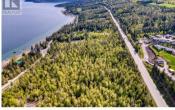

Looking for a Lakeview lot with a little room? Lot A is just off Blind Bay Road between Sorrento and Blind Bay on 16.82 acres, gently sloping easy to access with a potential building site cleared. Driveway is cleared. Water will be via lake intake easement. So much potential here on this lot, currently Zoned RR2. Potential to further subdivide in the future. Close to the lake and marinas, local restaurants and all the outdoor activities the Shuswap has to offer year-round. Fantastic lot to build your Lakeview home with shop and room for all the toys. (id:6769)