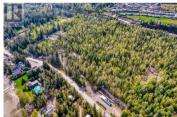

Looking for a Lakeview lot with a little room? Lot A is just off Blind Bay Road between Sorrento and Blind Bay on 16.82 acres, gently sloping easy to access with a potential building site cleared. Driveway is cleared. Water will be via lake intake easement. So much potential here on this lot, currently Zoned RR2. Potential to further subdivide in the future. Close to the lake and marinas, local restaurants and all the outdoor activities the Shuswap has to offer year-round. Fantastic lot to build your Lakeview home with shop and room for all the toys. (id:6769)