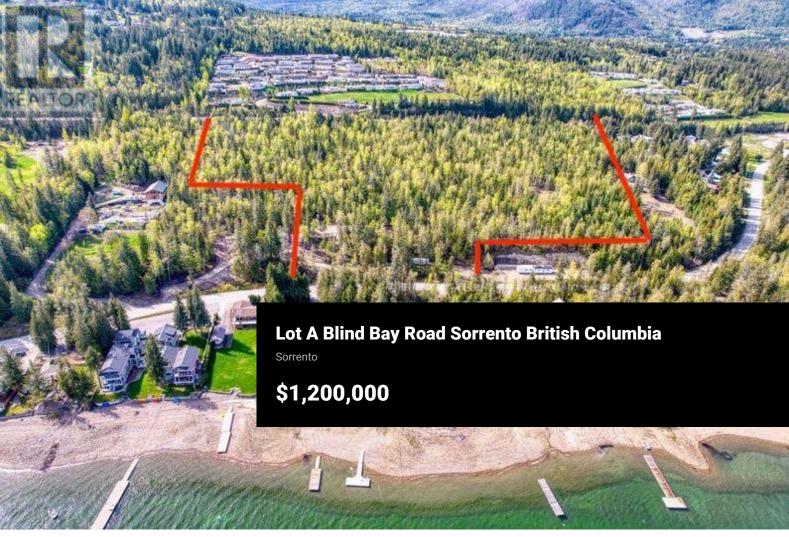

Looking for a Lakeview lot with a little room? Lot A is just off Blind Bay Road between Sorrento and Blind Bay on 16.82 acres, gently sloping easy to access with a potential building site cleared. Driveway is cleared. Water will be via lake intake easement. So much potential here on this lot, currently Zoned RR2. Potential to further subdivide in the future. Close to the lake and marinas, local restaurants and all the outdoor activities the Shuswap has to offer year-round. Fantastic lot to build your Lakeview home with shop and room for all the toys. (id:6769)