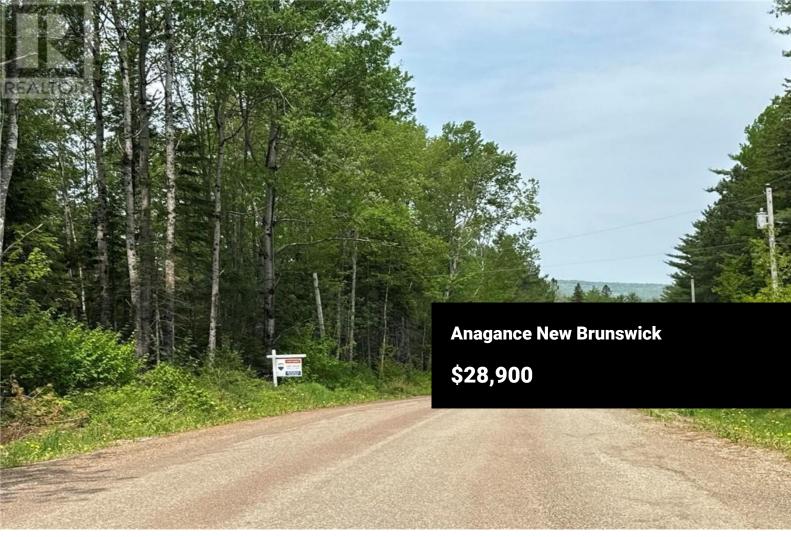

Looking for more peace & tranquility that is still only 10 min to the local grocery store & schools? Yet, only 4 mins from the 4 lane hwy & is just a jump onto the groomed snowmobile/ ATV trails? Then One of these beautifully mature treed lots could be what youve been looking for. Road is chip sealed & in good condition w hydro poles running right by these properties for ease of connection. Only 10 min to Petitcodiac 20 minutes to Sussex & they must be seen to be appreciated as its truly a beautiful forested private setting. This property is currently a portion of PID 00129726 and will be divided prior to closing. This lot will be roughly 210 Feet of road frontage and roughly 260 feet back. (id:6769)