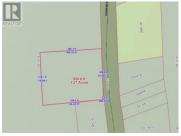

Looking for more peace & tranquility that is still only 10 min to the local grocery store & schools? Yet, only 4 mins from the 4 lane hwy & is just a jump onto the groomed snowmobile/ ATV trails? Then One of these beautifully mature treed lots could be what youve been looking for. Road is chip sealed & in good condition w hydro poles running right by these properties for ease of connection. Only 10 min to Petitcodiac 20 minutes to Sussex & they must be seen to be appreciated as its truly a beautiful forested private setting. This property is currently a portion of PID 00129726 and will be divided prior to closing. This lot will be roughly 210 Feet of road frontage and roughly 260 feet back. (id:6769)