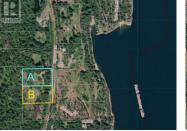

A very accessible 4.127 acre parcel along Highway 31 just before Fletcher Creek and Twin Bays Road. Established water well on site as well as access road and cleared building area which is nicely separated from the highway by trees. Mostly level or low-slope elevating up the more rocky hillside at the back. Just 10 minutes south of Kaslo or north of Ainsworth and 2 minutes to Kootenay Lake. This is a great location to call home close to recreation in a picturesque and historical community. (id:6769)