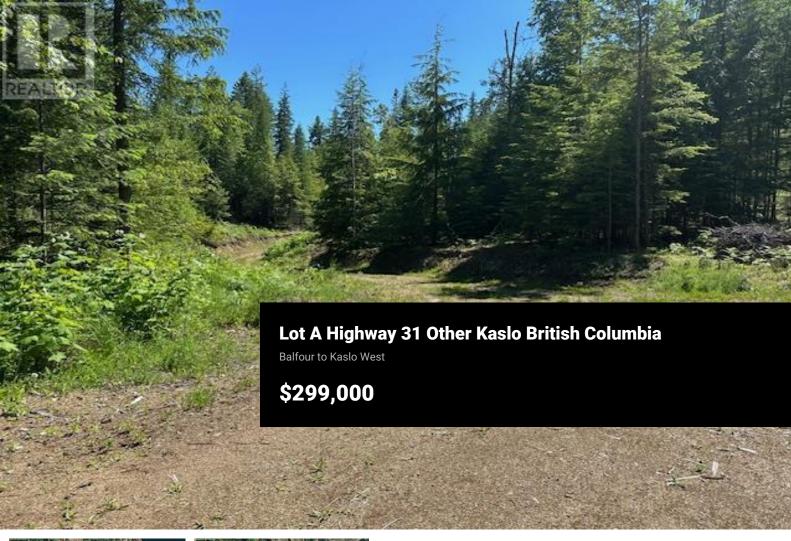

A very accessible 4.127 acre parcel along Highway 31 just before Fletcher Creek and Twin Bays Road. Established water well on site as well as access road and cleared building area which is nicely separated from the highway by trees. Mostly level or low-slope elevating up the more rocky hillside at the back. Just 10 minutes south of Kaslo or north of Ainsworth and 2 minutes to Kootenay Lake. This is a great location to call home close to recreation in a picturesque and historical community. (id:6769)