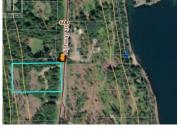

A very accessible 4.127 acre parcel along Highway 31 just before Fletcher Creek and Twin Bays Road. Established water well on site as well as access road and cleared building area which is nicely separated from the highway by trees. Mostly level or low-slope elevating up the more rocky hillside at the back. Just 10 minutes south of Kaslo or north of Ainsworth and 2 minutes to Kootenay Lake. This is a great location to call home close to recreation in a picturesque and historical community. (id:6769)