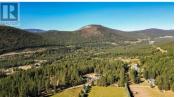

This 11.64-acre residential rural lot located just off Maxwell Road near Peachland, BC, is a rare find in the Okanagan Valley. With its RU2 zoning, flat and fully treed landscape, and numerous potential building sites, it offers endless possibilities for those looking to build a home or retreat in a peaceful, natural setting. The well on the property ensures that water is readily available, making it easier to start developing the land right away. Whether you're seeking privacy and tranquility or a rural property with the flexibility to create a sustainable lifestyle, this lot has it all. Its close proximity to Peachland means that you'll have access to the town's amenities, beaches, and community life, while still enjoying the peace and quiet of rural living. If you've been searching for the perfect blend of nature, convenience, and opportunity, this property could be the ideal place to call home. The spacious lot makes it ideal for those who want to live sustainably or create a self-sufficient homestead. With ample room for gardening, small livestock, and other agricultural activities, the land can easily support a more off-grid lifestyle if that's your goal. (id:6769)