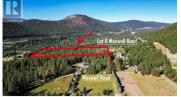

This 11.64-acre residential rural lot located just off Maxwell Road near Peachland, BC, is a rare find in the Okanagan Valley. With its RU2 zoning, flat and fully treed landscape, and numerous potential building sites, it offers endless possibilities for those looking to build a home or retreat in a peaceful, natural setting. The well on the property ensures that water is readily available, making it easier to start developing the land right away. Whether you're seeking privacy and tranquility or a rural property with the flexibility to create a sustainable lifestyle, this lot has it all. Its close proximity to Peachland means that you'll have access to the town's amenities, beaches, and community life, while still enjoying the peace and quiet of rural living. If you've been searching for the perfect blend of nature, convenience, and opportunity, this property could be the ideal place to call home. The spacious lot makes it ideal for those who want to live sustainably or create a self-sufficient homestead. With ample room for gardening, small livestock, and other agricultural activities, the land can easily support a more off-grid lifestyle if that's your goal. (id:6769)