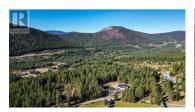

This 11.64-acre residential rural lot located just off Maxwell Road near Peachland, BC, is a rare find in the Okanagan Valley. With its RU2 zoning, flat and fully treed landscape, and numerous potential building sites, it offers endless possibilities for those looking to build a home or retreat in a peaceful, natural setting. The well on the property ensures that water is readily available, making it easier to start developing the land right away. Whether you're seeking privacy and tranquility or a rural property with the flexibility to create a sustainable lifestyle, this lot has it all. Its close proximity to Peachland means that you'll have access to the town's amenities, beaches, and community life, while still enjoying the peace and quiet of rural living. If you've been searching for the perfect blend of nature, convenience, and opportunity, this property could be the ideal place to call home. The spacious lot makes it ideal for those who want to live sustainably or create a self-sufficient homestead. With ample room for gardening, small livestock, and other agricultural activities, the land can easily support a more off-grid lifestyle if that's your goal. (id:6769)