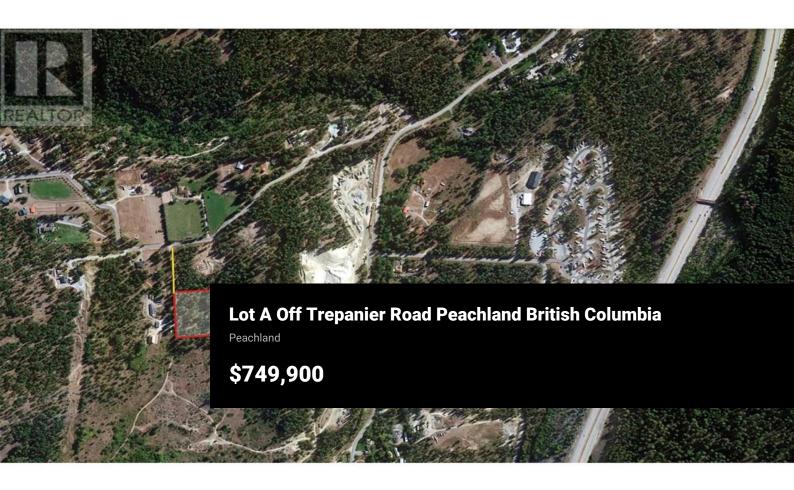

This 11.64-acre residential rural lot located just off Maxwell Road near Peachland, BC, is a rare find in the Okanagan Valley. With its RU2 zoning, flat and fully treed landscape, and numerous potential building sites, it offers endless possibilities for those looking to build a home or retreat in a peaceful, natural setting. The well on the property ensures that water is readily available, making it easier to start developing the land right away. Whether you're seeking privacy and tranquility or a rural property with the flexibility to create a sustainable lifestyle, this lot has it all. Its close proximity to Peachland means that you'll have access to the town's amenities, beaches, and community life, while still enjoying the peace and quiet of rural living. If you've been searching for the perfect blend of nature, convenience, and opportunity, this property could be the ideal place to call home. The spacious lot makes it ideal for those who want to live sustainably or create a self-sufficient homestead. With ample room for gardening, small livestock, and other agricultural activities, the land can easily support a more off-grid lifestyle if that's your goal. (id:6769)