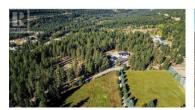

This 11.64-acre residential rural lot located just off Maxwell Road near Peachland, BC, is a rare find in the Okanagan Valley. With its RU2 zoning, flat and fully treed landscape, and numerous potential building sites, it offers endless possibilities for those looking to build a home or retreat in a peaceful, natural setting. The well on the property ensures that water is readily available, making it easier to start developing the land right away. Whether you're seeking privacy and tranquility or a rural property with the flexibility to create a sustainable lifestyle, this lot has it all. Its close proximity to Peachland means that you'll have access to the town's amenities, beaches, and community life, while still enjoying the peace and quiet of rural living. If you've been searching for the perfect blend of nature, convenience, and opportunity, this property could be the ideal place to call home. The spacious lot makes it ideal for those who want to live sustainably or create a self-sufficient homestead. With ample room for gardening, small livestock, and other agricultural activities, the land can easily support a more off-grid lifestyle if that's your goal. (id:6769)