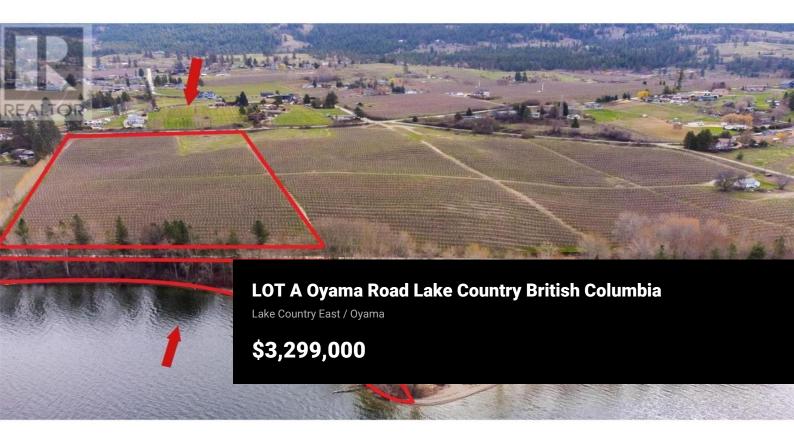

Stunning LAKESHORE parcel in the heart of Oyama. 12.97 acres total with 1.33 flat acres directly onto Wood Lake, remainder on the upland side. Approximately 850' of lakeshore frontage. There may be potential for a lakeshore building site. Has a 1 acre building site at the top of the property, and has potential for moorage/dock on the lake. The cherry orchard has a lease that expires October 2033. Consistent declining grade makes this prime agricultural land with excellent water and air drainage. The adjacent property (Lot A, See MLS#10332888) is also available for sale. All drone boundaries indicated are approximate and should be verified by the Buyer if important (id:6769)