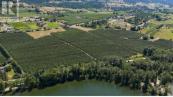

Stunning LAKESHORE parcel in the heart of Oyama. 12.97 acres total with 1.33 flat acres directly onto Wood Lake, remainder on the upland side. Approximately 850' of lakeshore frontage. There may be potential for a lakeshore building site. Has a 1 acre building site at the top of the property, and has potential for moorage/dock on the lake. The cherry orchard has a lease that expires October 2033. Consistent declining grade makes this prime agricultural land with excellent water and air drainage. The adjacent property (Lot A, See MLS#10332888) is also available for sale. All drone boundaries indicated are approximate and should be verified by the Buyer if important (id:6769)