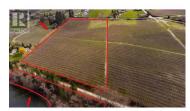

Stunning LAKESHORE parcel in the heart of Oyama. 12.97 acres total with 1.33 flat acres directly onto Wood Lake, remainder on the upland side. Approximately 850' of lakeshore frontage. There may be potential for a lakeshore building site. Has a 1 acre building site at the top of the property, and has potential for moorage/dock on the lake. The cherry orchard has a lease that expires October 2033. Consistent declining grade makes this prime agricultural land with excellent water and air drainage. The adjacent property (Lot A, See MLS#10332888) is also available for sale. All drone boundaries indicated are approximate and should be verified by the Buyer if important (id:6769)