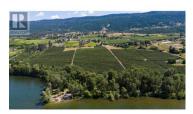

Stunning LAKESHORE parcel in the heart of Oyama. 12.97 acres total with 1.33 flat acres directly onto Wood Lake, remainder on the upland side. Approximately 850' of lakeshore frontage. There may be potential for a lakeshore building site. Has a 1 acre building site at the top of the property, and has potential for moorage/dock on the lake. The cherry orchard has a lease that expires October 2033. Consistent declining grade makes this prime agricultural land with excellent water and air drainage. The adjacent property (Lot A, See MLS#10332888) is also available for sale. All drone boundaries indicated are approximate and should be verified by the Buyer if important (id:6769)