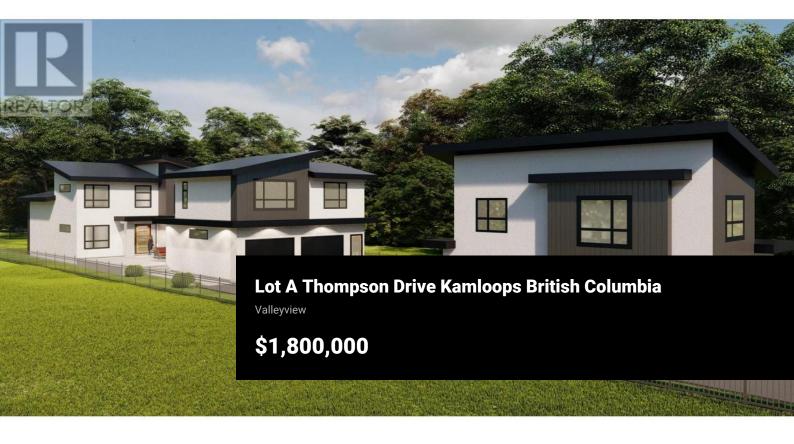

Absolutely stunning! (To be built) Granite Developments proudly presents a South Thompson luxury, resort-style residence sure to impress. This impeccably crafted, Bergman-designed home was created to maximize views of the river, while featuring clean, modern lines throughout. Arrive into the oversized garage, offering 650 sq. ft. of private, secure parking. From here, access the main residence via a corridor that can serve as a gym or second entertaining area. This space opens into a private courtyard between the garage and main home, providing both privacy and architectural flow. Inside the 3,000+ sq. ft. main home, you'll immediately feel a sense of serenity and smart design. Access to the yard is directly off the living/dining area. No raised decks to contend with, just direct access to the privacy of the S. Thompson. Upstairs features spacious bedrooms, generous closets, and a convenient laundry area. Completely independent from the main residence, and located above the garage, is a self-contained 2-bedroom in-law or income-producing suite. With 767 sq. ft. of well-designed space, its separate entrance ensures privacy--making it an exceptional addition. Optional plans are available for a detached carriage home: at additional cost, it would offer lower-level boat/toy parking with a 2-bedroom home above-complementing the estate beautifully. This is a rare opportunity to ex...