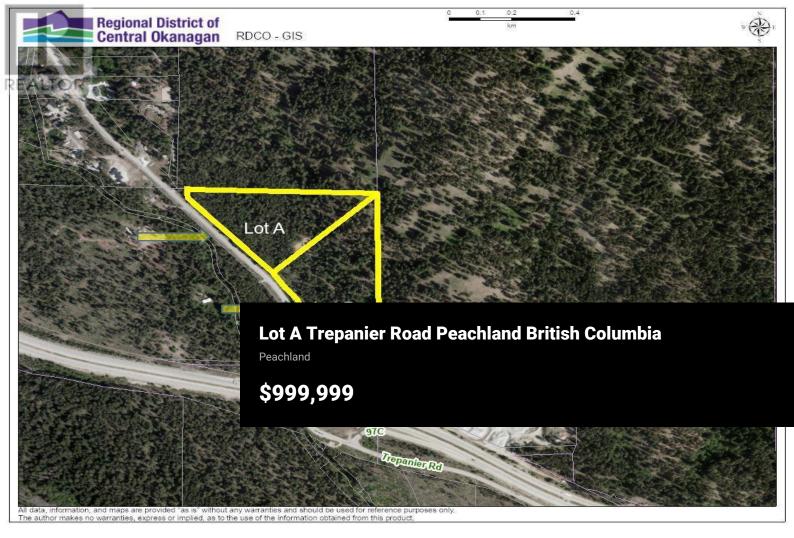

RE/MAX Kelowna 100-1553 Harvey Avenue Kelowna, BC, Canada Acreage estate lot alert! 9.88 acres, and only minutes to Peachland and West Kelowna town centers and amenities. RU2 zoning allows for a variety of uses including single family dwelling, agricultural (i.e. winery and cidery, greenhouse, riding stables, etc.), home industry, and others. The property contains a newly drilled well, with gas and power readily available at the lot line. A septic report has also been completed so you can proceed with confidence. With multiple potential building sites and mostly usable land, this property offers endless options for the visionary in you. The property also backs onto crown land, allowing direct access to recreational opportunities for hiking, biking, etc. through the wilderness at your doorstep. Whether you're seeking a peaceful retreat and privacy, an outdoor enthusiast's haven, or the perfect estate lot to build your dream home, this property checks all the boxes. Call today to schedule a viewing and turn your dreams into reality! Note: Adjacent 13.47 acre parcel is also available to be purchased in conjunction with this property if desired. (id:6769)