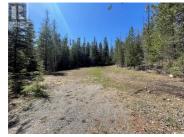

## Lot A Vincent Road Wynndel British Columbia Wynndel/Lakeview \$249,000

Welcome to Lot A Vincent Road! This bright and beautiful acreage ticks a lot of boxes if you've been searching for a private acreage that's only 7 km from town. Lush forest surrounds a large sunny meadow that's accessed by a nicely gravelled driveway and the 2.5+ acres allows for an abundance of room to let your dreams take wing. There are pathways to explore the upper elevation and it's sweeping views, a newly drilled well, power at the lot line so it you're keen to develop a year round residential or vacation property without restrictive covenants, then this could be the one you've been looking for. Call your REALTOR(R) and book a showing today! (id:6769)