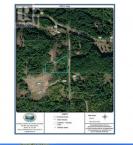

## Lot A Vincent Road Wynndel British Columbia Wynndel/Lakeview \$249,000

Welcome to Lot A Vincent Road! This bright and beautiful acreage ticks a lot of boxes if you've been searching for a private acreage that's only 7 km from town. Lush forest surrounds a large sunny meadow that's accessed by a nicely gravelled driveway and the 2.5+ acres allows for an abundance of room to let your dreams take wing. There are pathways to explore the upper elevation and it's sweeping views, a newly drilled well, power at the lot line so it you're keen to develop a year round residential or vacation property without restrictive covenants, then this could be the one you've been looking for. Call your REALTOR(R) and book a showing today! (id:6769)