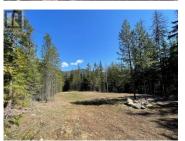

## Lot A Vincent Road Wynndel British Columbia Wynndel/Lakeview \$249,000

Welcome to Lot A Vincent Road! This bright and beautiful acreage ticks a lot of boxes if you've been searching for a private acreage that's only 7 km from town. Lush forest surrounds a large sunny meadow that's accessed by a nicely gravelled driveway and the 2.5+ acres allows for an abundance of room to let your dreams take wing. There are pathways to explore the upper elevation and it's sweeping views, a newly drilled well, power at the lot line so it you're keen to develop a year round residential or vacation property without restrictive covenants, then this could be the one you've been looking for. Call your REALTOR(R) and book a showing today! (id:6769)