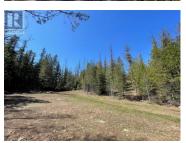

## Lot A Vincent Road Wynndel British Columbia Wynndel/Lakeview \$249,000

Welcome to Lot A Vincent Road! This bright and beautiful acreage ticks a lot of boxes if you've been searching for a private acreage that's only 7 km from town. Lush forest surrounds a large sunny meadow that's accessed by a nicely gravelled driveway and the 2.5+ acres allows for an abundance of room to let your dreams take wing. There are pathways to explore the upper elevation and it's sweeping views, a newly drilled well, power at the lot line so it you're keen to develop a year round residential or vacation property without restrictive covenants, then this could be the one you've been looking for. Call your REALTOR(R) and book a showing today! (id:6769)