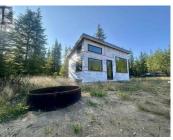

## A WILLIAMS CREEK Avenue LOT Terrace British Columbia \$415,000

A private estate on 9.88 acres surrounded by mountain views! The property has been thoughtfully cleared, leaving a perimeter of thick, tall trees to ensure maximum privacy and tranquillity for your new home. Essential services are readily available at the lot line, ensuring effortless connectivity. The winding driveway leads you into the property located minutes from Terrace and 20 minutes from Kitimat BC, this property offers the perfect blend of seclusion and accessibility. Surrounded by picturesque rivers, hiking trails and pine mushroom picking when in season. Embrace the ultimate tranquillity and natural scene. A modern tiny house with a shed-style roof, floor-to-ceiling windows, and vaulted ceilings. (id:6769)