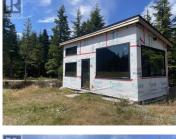

## A WILLIAMS CREEK Avenue LOT Terrace British Columbia \$415,000

A private estate on 9.88 acres surrounded by mountain views! The property has been thoughtfully cleared, leaving a perimeter of thick, tall trees to ensure maximum privacy and tranquillity for your new home. Essential services are readily available at the lot line, ensuring effortless connectivity. The winding driveway leads you into the property located minutes from Terrace and 20 minutes from Kitimat BC, this property offers the perfect blend of seclusion and accessibility. Surrounded by picturesque rivers, hiking trails and pine mushroom picking when in season. Embrace the ultimate tranquillity and natural scene. A modern tiny house with a shed-style roof, floor-to-ceiling windows, and vaulted ceilings. (id:6769)