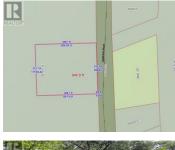

Looking for more peace & tranquility that is still only 10 min to the local grocery store & schools ? Yet , only 4 mins from the 4 lane hwy & is just a jump onto the groomed snowmobile/ ATV trails ? Then One of these beautifully mature treed lots could be what youve been looking for. Road is chip sealed & in good condition w hydro poles running right by these properties for ease of connection. Only 10 min to Petitcodiac 20 to Sussex & they must be seen to be appreciated as its truly a beautiful forested private setting. This property is currently a portion of PID 00129726 and will be divided prior to closing. This lot will be roughly 210 Feet of road frontage and roughly 260 feet back. (id:6769)