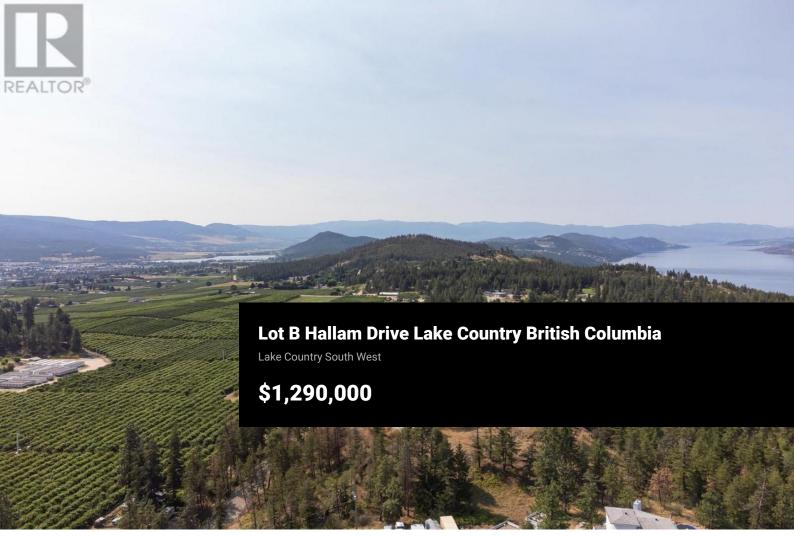

Create one or two dream residences on this expansive 6.9-acre RR2 lot, with stunning panoramic views of Lake Okanagan, Wood Lake, vineyards, and surrounding valleys and mountains. Owners have completed a shared driveway off Cemetery Rd. with technical reports and due diligence for potential subdivision with District of Lake Country. The property may be subdivided: north-south for a stunning view lot on top and a flat Hallam Dr. lot OR east-west for two extraordinary view lots on top of the hill. Enjoy close proximity to six renowned wineries, a variety of restaurants, beaches, golf courses, skiing resorts, schools, UBCO and the Kelowna International Airport. Enjoy exceptionally private seclusion in a residential setting. (id:6769)