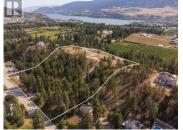

Create one or two dream residences on this expansive 6.9-acre RR2 lot, with stunning panoramic views of Lake Okanagan, Wood Lake, vineyards, and surrounding valleys and mountains. Owners have completed a shared driveway off Cemetery Rd. with technical reports and due diligence for potential subdivision with District of Lake Country. The property may be subdivided: north-south for a stunning view lot on top and a flat Hallam Dr. lot OR east-west for two extraordinary view lots on top of the hill. Enjoy close proximity to six renowned wineries, a variety of restaurants, beaches, golf courses, skiing resorts, schools, UBCO and the Kelowna International Airport. Enjoy exceptionally private seclusion in a residential setting. (id:6769)