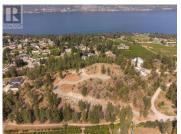

Create one or two dream residences on this expansive 6.9-acre RR2 lot, with stunning panoramic views of Lake Okanagan, Wood Lake, vineyards, and surrounding valleys and mountains. Owners have completed a shared driveway off Cemetery Rd. with technical reports and due diligence for potential subdivision with District of Lake Country. The property may be subdivided: north-south for a stunning view lot on top and a flat Hallam Dr. lot OR east-west for two extraordinary view lots on top of the hill. Enjoy close proximity to six renowned wineries, a variety of restaurants, beaches, golf courses, skiing resorts, schools, UBCO and the Kelowna International Airport. Enjoy exceptionally private seclusion in a residential setting. (id:6769)