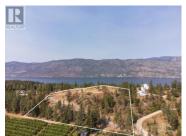

Create one or two dream residences on this expansive 6.9-acre RR2 lot, with stunning panoramic views of Lake Okanagan, Wood Lake, vineyards, and surrounding valleys and mountains. Owners have completed a shared driveway off Cemetery Rd. with technical reports and due diligence for potential subdivision with District of Lake Country. The property may be subdivided: north-south for a stunning view lot on top and a flat Hallam Dr. lot OR east-west for two extraordinary view lots on top of the hill. Enjoy close proximity to six renowned wineries, a variety of restaurants, beaches, golf courses, skiing resorts, schools, UBCO and the Kelowna International Airport. Enjoy exceptionally private seclusion in a residential setting. (id:6769)