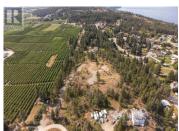

Create one or two dream residences on this expansive 6.9-acre RR2 lot, with stunning panoramic views of Lake Okanagan, Wood Lake, vineyards, and surrounding valleys and mountains. Owners have completed a shared driveway off Cemetery Rd. with technical reports and due diligence for potential subdivision with District of Lake Country. The property may be subdivided: north-south for a stunning view lot on top and a flat Hallam Dr. lot OR east-west for two extraordinary view lots on top of the hill. Enjoy close proximity to six renowned wineries, a variety of restaurants, beaches, golf courses, skiing resorts, schools, UBCO and the Kelowna International Airport. Enjoy exceptionally private seclusion in a residential setting. (id:6769)