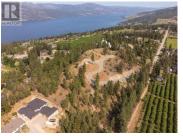

Create one or two dream residences on this expansive 6.9-acre RR2 lot, with stunning panoramic views of Lake Okanagan, Wood Lake, vineyards, and surrounding valleys and mountains. Owners have completed a shared driveway off Cemetery Rd. with technical reports and due diligence for potential subdivision with District of Lake Country. The property may be subdivided: north-south for a stunning view lot on top and a flat Hallam Dr. lot OR east-west for two extraordinary view lots on top of the hill. Enjoy close proximity to six renowned wineries, a variety of restaurants, beaches, golf courses, skiing resorts, schools, UBCO and the Kelowna International Airport. Enjoy exceptionally private seclusion in a residential setting. (id:6769)