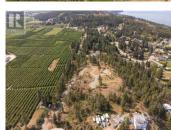

Create one or two dream residences on this expansive 6.9-acre RR2 lot, with stunning panoramic views of Lake Okanagan, Wood Lake, vineyards, and surrounding valleys and mountains. Owners have completed a shared driveway off Cemetery Rd. with technical reports and due diligence for potential subdivision with District of Lake Country. The property may be subdivided: north-south for a stunning view lot on top and a flat Hallam Dr. lot OR east-west for two extraordinary view lots on top of the hill. Enjoy close proximity to six renowned wineries, a variety of restaurants, beaches, golf courses, skiing resorts, schools, UBCO and the Kelowna International Airport. Enjoy exceptionally private seclusion in a residential setting. (id:6769)