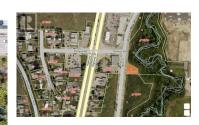

Prime Commercial Lot in Lake Country! This 0.178-acre lot boasts 98.78 ft of frontage on Main Street, offering fantastic visibility for your next project. Zoned C1, it allows for up to 11,761 sq. ft. of commercial building or 23,520 sq. ft. of mixed-use development building. Note that other factors my limit the maximum allowable size. The sloped site, bordering Middle Vernon Creek, offers a rare design opportunity to integrate the natural surroundings. Ideal for a visionary development in a growing area! Latecomer charges and GST applicable. (id:6769)