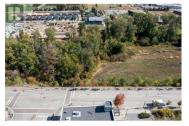

Prime Commercial Lot in Lake Country! This 0.178-acre lot boasts 98.78 ft of frontage on Main Street, offering fantastic visibility for your next project. Zoned C1, it allows for up to 11,761 sq. ft. of commercial building or 23,520 sq. ft. of mixed-use development building. Note that other factors my limit the maximum allowable size. The sloped site, bordering Middle Vernon Creek, offers a rare design opportunity to integrate the natural surroundings. Ideal for a visionary development in a growing area! Latecomer charges and GST applicable. (id:6769)