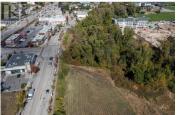

Prime Commercial Lot in Lake Country! This 0.178-acre lot boasts 98.78 ft of frontage on Main Street, offering fantastic visibility for your next project. Zoned C1, it allows for up to 11,761 sq. ft. of commercial building or 23,520 sq. ft. of mixed-use development building. Note that other factors my limit the maximum allowable size. The sloped site, bordering Middle Vernon Creek, offers a rare design opportunity to integrate the natural surroundings. Ideal for a visionary development in a growing area! Latecomer charges and GST applicable. (id:6769)