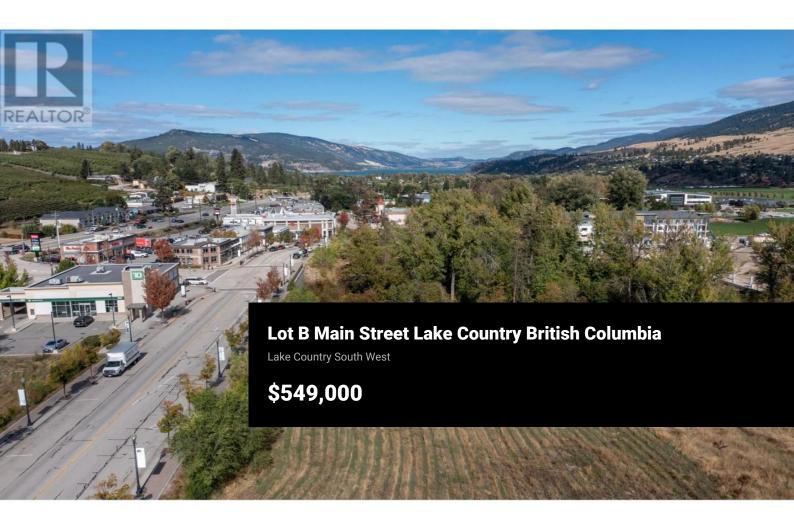

Prime Commercial Lot in Lake Country! This 0.178-acre lot boasts 98.78 ft of frontage on Main Street, offering fantastic visibility for your next project. Zoned C1, it allows for up to 11,761 sq. ft. of commercial building or 23,520 sq. ft. of mixed-use development building. Note that other factors my limit the maximum allowable size. The sloped site, bordering Middle Vernon Creek, offers a rare design opportunity to integrate the natural surroundings. Ideal for a visionary development in a growing area! Latecomer charges and GST applicable. (id:6769)