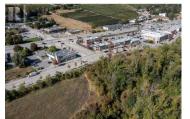

Prime Commercial Lot in Lake Country! This 0.178-acre lot boasts 98.78 ft of frontage on Main Street, offering fantastic visibility for your next project. Zoned C1, it allows for up to 11,761 sq. ft. of commercial building or 23,520 sq. ft. of mixed-use development building. Note that other factors my limit the maximum allowable size. The sloped site, bordering Middle Vernon Creek, offers a rare design opportunity to integrate the natural surroundings. Ideal for a visionary development in a growing area! Latecomer charges and GST applicable. (id:6769)