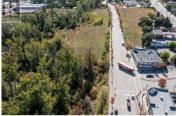

Prime Commercial Lot in Lake Country! This 0.178-acre lot boasts 98.78 ft of frontage on Main Street, offering fantastic visibility for your next project. Zoned C1, it allows for up to 11,761 sq. ft. of commercial building or 23,520 sq. ft. of mixed-use development building. Note that other factors my limit the maximum allowable size. The sloped site, bordering Middle Vernon Creek, offers a rare design opportunity to integrate the natural surroundings. Ideal for a visionary development in a growing area! Latecomer charges and GST applicable. (id:6769)