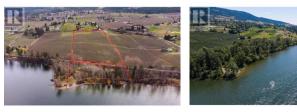

## LOT B Oyama Road Lake Country British Columbia Lake Country East / Oyama

\$4,299,000

LOT B

Stunning 13.80 acre LAKESHORE parcel in the heart of Oyama. 13.80 acres total with 2.70 flat acres directly onto Wood Lake, remainder on the upland side. Approximately 477' of lakeshore frontage. There may be potential for a lakeshore building site. There is potential for moorage/dock on the lake. 1 acre at the top of the property has not been planted in anticipation of a home-site location. The remainder of the upland area is planted out to mature cherries with a lease that expires in October 2033. Consistent declining grade makes this prime agricultural land with excellent water and air drainage. Great long-term investment with 11+ acres of valid agricultural land, over 2 acres directly onto Wood Lake, and a building site already established. The adjacent property (Lot A, See MLS#10250536, 10250487) is also available for sale. All drone boundaries indicated are approximate and should be verified by the Buyer if important (id:6769)