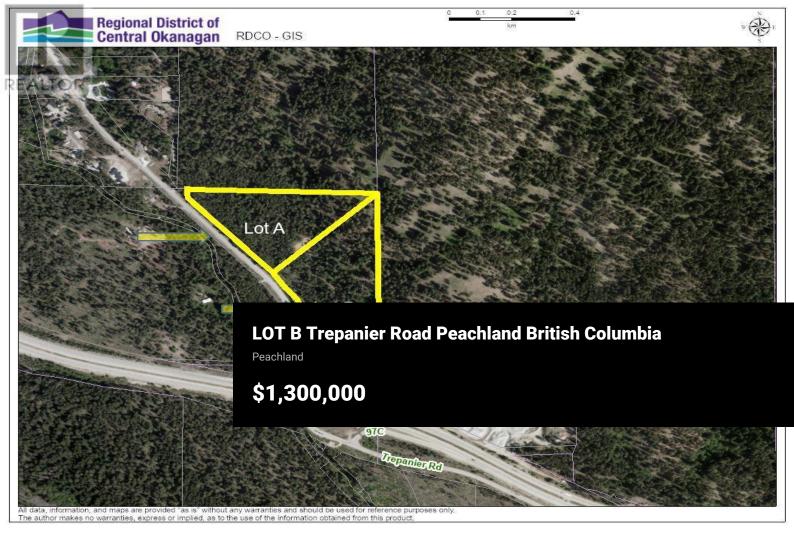

RE/MAX Kelowna 100-1553 Harvey Avenue Kelowna, BC, Canada Acreage estate lot alert! 13.47 acres, and only minutes to Peachland and West Kelowna town centers and amenities. RU2 zoning allows for a variety of uses including single family dwelling, agricultural (i.e. winery and cidery, greenhouse, riding stables, etc.), home industry, and others. The property contains a newly drilled well, with gas and power readily available at the lot line. A septic report has also been completed so you can proceed with confidence. With multiple potential building sites and mostly usable land, this property offers endless options for the visionary in you. The property also backs onto crown land, allowing direct access to recreational opportunities for hiking, biking, etc. through the wilderness at your doorstep. Whether you're seeking a peaceful retreat and privacy, an outdoor enthusiast's haven, or the perfect estate lot to build your dream home, this property checks all the boxes. Call me today to schedule a viewing and turn your dreams into reality! (id:6769)