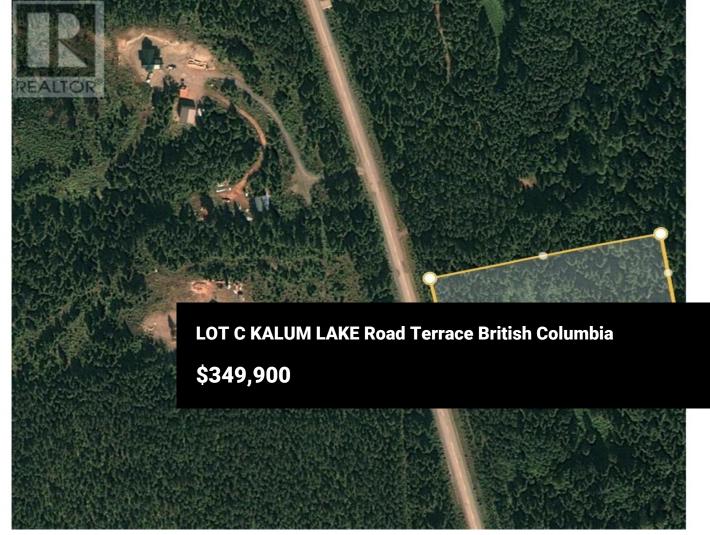

Discover your perfect outdoor retreat on this 16.4-acre expanse of forested paradise, ideally situated just 14 kilometers north of Terrace, BC, along the scenic Kalum Lake Highway. Nestled amidst pristine wilderness, this property offers an exceptional opportunity for outdoor enthusiasts seeking solitude and adventure. With its abundant forest cover, convenient access, and seclusion, it presents an idyllic setting for slipping away from the hustle and bustle of city life. Embark on exhilarating journeys along developed ATV trails or immerse yourself in nature along winding hiking paths that meander through the lush surroundings. From the future build site, soak in breathtaking panoramic views of the valley below. Indulge in the fresh, creeks that dot the landscape. (id:6769)