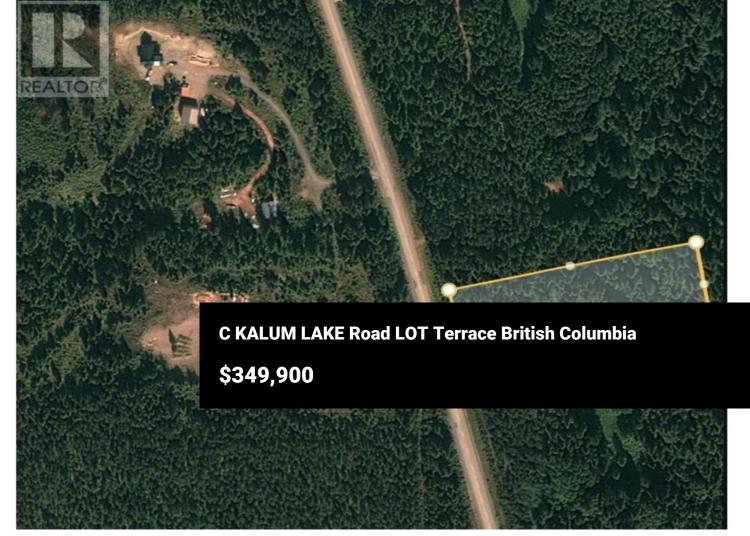

\* PREC - Personal Real Estate Corporation. Discover your perfect outdoor retreat on this 16.4-acre expanse of forested paradise, ideally situated just 14 kilometers north of Terrace, BC, along the scenic Kalum Lake Highway. Nestled amidst pristine wilderness, this property offers an exceptional opportunity for outdoor enthusiasts seeking solitude and adventure. With its abundant forest cover, convenient access, and seclusion, it presents an idyllic setting for slipping away from the hustle and bustle of city life. Embark on exhilarating journeys along developed ATV trails or immerse yourself in nature along winding hiking paths that meander through the lush surroundings. From the future build site, soak in breathtaking panoramic views of the valley below. Indulge in the fresh, creeks that dot the landscape. (id:6769)