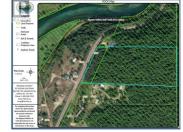

This near 19 acre parcel offers easy access and numerous building sites with nice sun exposure. Very usable property with gentle slope towards the back enhancing the views of the valley and mountains. Just 2 km past the services and parks in Winlaw. The property fronts the highway but safer quieter access is via Lancaster Road. The property was recently logged and does have debris piles strategically placed. A well or water license will be required. GST is applicable above the asking price. Central to the major centers of Nelson and Castlegar, the Slocan Valley is outside the foreign buyer ban and is sought after for relaxed lifestyles, hobby farms and proximity to outdoor recreation. (id:6769)