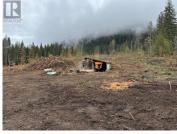

This near 19 acre parcel offers easy access and numerous building sites with nice sun exposure. Very usable property with gentle slope towards the back enhancing the views of the valley and mountains. Just 2 km past the services and parks in Winlaw. The property fronts the highway but safer quieter access is via Lancaster Road. The property was recently logged and does have debris piles strategically placed. A well or water license will be required. GST is applicable above the asking price. Central to the major centers of Nelson and Castlegar, the Slocan Valley is outside the foreign buyer ban and is sought after for relaxed lifestyles, hobby farms and proximity to outdoor recreation. (id:6769)