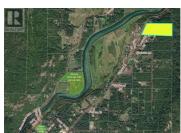

This near 19 acre parcel offers easy access and numerous building sites with nice sun exposure. Very usable property with gentle slope towards the back enhancing the views of the valley and mountains. Just 2 km past the services and parks in Winlaw. The property fronts the highway but safer quieter access is via Lancaster Road. The property was recently logged and does have debris piles strategically placed. A well or water license will be required. GST is applicable above the asking price. Central to the major centers of Nelson and Castlegar, the Slocan Valley is outside the foreign buyer ban and is sought after for relaxed lifestyles, hobby farms and proximity to outdoor recreation. (id:6769)