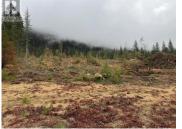

This near 19 acre parcel offers easy access and numerous building sites with nice sun exposure. Very usable property with gentle slope towards the back enhancing the views of the valley and mountains. Just 2 km past the services and parks in Winlaw. The property fronts the highway but safer quieter access is via Lancaster Road. The property was recently logged and does have debris piles strategically placed. A well or water license will be required. GST is applicable above the asking price. Central to the major centers of Nelson and Castlegar, the Slocan Valley is outside the foreign buyer ban and is sought after for relaxed lifestyles, hobby farms and proximity to outdoor recreation. (id:6769)