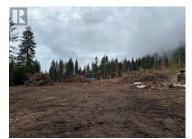

This near 19 acre parcel offers easy access and numerous building sites with nice sun exposure. Very usable property with gentle slope towards the back enhancing the views of the valley and mountains. Just 2 km past the services and parks in Winlaw. The property fronts the highway but safer quieter access is via Lancaster Road. The property was recently logged and does have debris piles strategically placed. A well or water license will be required. GST is applicable above the asking price. Central to the major centers of Nelson and Castlegar, the Slocan Valley is outside the foreign buyer ban and is sought after for relaxed lifestyles, hobby farms and proximity to outdoor recreation. (id:6769)