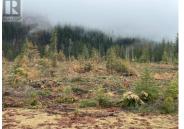

This near 19 acre parcel offers easy access and numerous building sites with nice sun exposure. Very usable property with gentle slope towards the back enhancing the views of the valley and mountains. Just 2 km past the services and parks in Winlaw. The property fronts the highway but safer quieter access is via Lancaster Road. The property was recently logged and does have debris piles strategically placed. A well or water license will be required. GST is applicable above the asking price. Central to the major centers of Nelson and Castlegar, the Slocan Valley is outside the foreign buyer ban and is sought after for relaxed lifestyles, hobby farms and proximity to outdoor recreation. (id:6769)