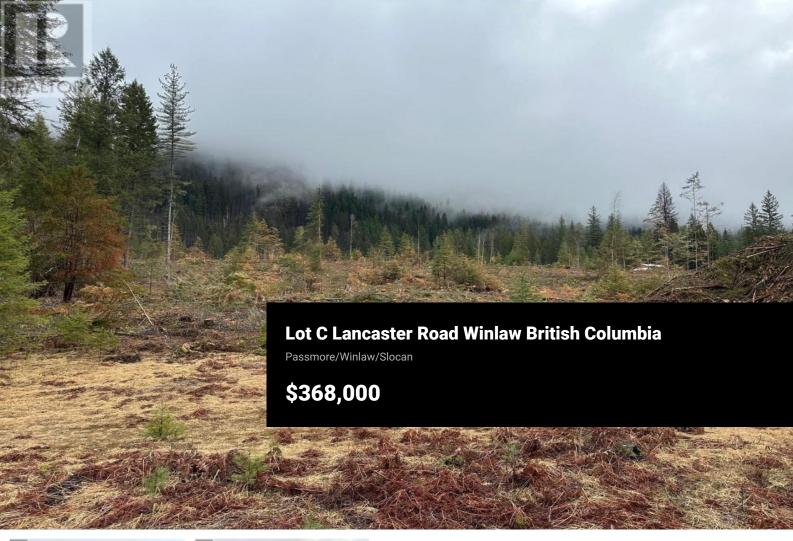

This near 19 acre parcel offers easy access and numerous building sites with nice sun exposure. Very usable property with gentle slope towards the back enhancing the views of the valley and mountains. Just 2 km past the services and parks in Winlaw. The property fronts the highway but safer quieter access is via Lancaster Road. The property was recently logged and does have debris piles strategically placed. A well or water license will be required. GST is applicable above the asking price. Central to the major centers of Nelson and Castlegar, the Slocan Valley is outside the foreign buyer ban and is sought after for relaxed lifestyles, hobby farms and proximity to outdoor recreation. (id:6769)