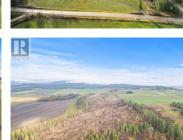

## Lot C McQuarrie Road Armstrong British Columbia Armstrong/ Spall. \$3,999,900

Discover a rare opportunity in the heart of Armstrong-Spallumcheen with this 116-acre property, perfectly positioned for seasoned developers, ambitious investors, or those dreaming of a stunning homestead. Gently sloping with partially level terrain, this versatile lot is bursting with potential. Zoned Agricultural (A2) with opportunities for rezoning to Country Residential (CR) and situated outside the ALR, it offers flexibility for both residential and commercial visions. With dual road access, this property is conveniently located to provide seamless connectivity to the best of the Okanagan Valley. A proposed plan for 19 five-acre parcels is already in place, with the potential for further subdivision. Municipal services may be available nearby, and plans for a drilling area for municipal water access are underway. Whether you envision a thriving residential community, a sustainable agricultural venture, or your dream estate, this property offers the canvas to bring your ideas to life. Visit today and explore the boundless opportunities waiting in this unique development lot. (id:6769)