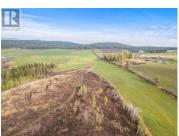

## Lot C McQuarrie Road Armstrong British Columbia Armstrong/ Spall. \$3,999,900

Discover a rare opportunity in the heart of Armstrong-Spallumcheen with this 116-acre property, perfectly positioned for seasoned developers, ambitious investors, or those dreaming of a stunning homestead. Gently sloping with partially level terrain, this versatile lot is bursting with potential. Zoned Agricultural (A2) with opportunities for rezoning to Country Residential (CR) and situated outside the ALR, it offers flexibility for both residential and commercial visions. With dual road access, this property is conveniently located to provide seamless connectivity to the best of the Okanagan Valley. A proposed plan for 19 five-acre parcels is already in place, with the potential for further subdivision. Municipal services may be available nearby, and plans for a drilling area for municipal water access are underway. Whether you envision a thriving residential community, a sustainable agricultural venture, or your dream estate, this property offers the canvas to bring your ideas to life. Visit today and explore the boundless opportunities waiting in this unique development lot. (id:6769)