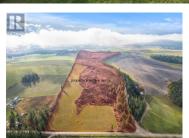

## Lot C McQuarrie Road Armstrong British Columbia Armstrong/ Spall. \$3,999,900

Discover a rare opportunity in the heart of Armstrong-Spallumcheen with this 116-acre property, perfectly positioned for seasoned developers, ambitious investors, or those dreaming of a stunning homestead. Gently sloping with partially level terrain, this versatile lot is bursting with potential. Zoned Agricultural (A2) with opportunities for rezoning to Country Residential (CR) and situated outside the ALR, it offers flexibility for both residential and commercial visions. With dual road access, this property is conveniently located to provide seamless connectivity to the best of the Okanagan Valley. A proposed plan for 19 five-acre parcels is already in place, with the potential for further subdivision. Municipal services may be available nearby, and plans for a drilling area for municipal water access are underway. Whether you envision a thriving residential community, a sustainable agricultural venture, or your dream estate, this property offers the canvas to bring your ideas to life. Visit today and explore the boundless opportunities waiting in this unique development lot. (id:6769)