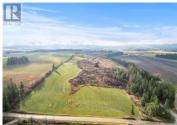

## Lot C McQuarrie Road Armstrong British Columbia Armstrong/ Spall. \$3,999,900

Discover a rare opportunity in the heart of Armstrong-Spallumcheen with this 116-acre property, perfectly positioned for seasoned developers, ambitious investors, or those dreaming of a stunning homestead. Gently sloping with partially level terrain, this versatile lot is bursting with potential. Zoned Agricultural (A2) with opportunities for rezoning to Country Residential (CR) and situated outside the ALR, it offers flexibility for both residential and commercial visions. With dual road access, this property is conveniently located to provide seamless connectivity to the best of the Okanagan Valley. A proposed plan for 19 five-acre parcels is already in place, with the potential for further subdivision. Municipal services may be available nearby, and plans for a drilling area for municipal water access are underway. Whether you envision a thriving residential community, a sustainable agricultural venture, or your dream estate, this property offers the canvas to bring your ideas to life. Visit today and explore the boundless opportunities waiting in this unique development lot. (id:6769)