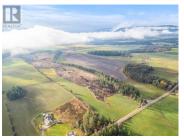

## Lot C McQuarrie Road Armstrong British Columbia Armstrong/ Spall. \$3,999,900

Discover a rare opportunity in the heart of Armstrong-Spallumcheen with this 116-acre property, perfectly positioned for seasoned developers, ambitious investors, or those dreaming of a stunning homestead. Gently sloping with partially level terrain, this versatile lot is bursting with potential. Zoned Agricultural (A2) with opportunities for rezoning to Country Residential (CR) and situated outside the ALR, it offers flexibility for both residential and commercial visions. With dual road access, this property is conveniently located to provide seamless connectivity to the best of the Okanagan Valley. A proposed plan for 19 five-acre parcels is already in place, with the potential for further subdivision. Municipal services may be available nearby, and plans for a drilling area for municipal water access are underway. Whether you envision a thriving residential community, a sustainable agricultural venture, or your dream estate, this property offers the canvas to bring your ideas to life. Visit today and explore the boundless opportunities waiting in this unique development lot. (id:6769)