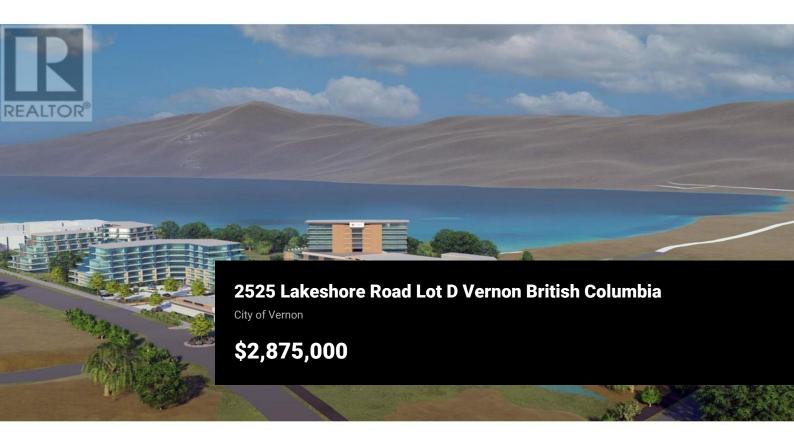

Individual freehold development lots at this 16 acre Mixed Use waterfront village, listed separately. Multi-family and potential mixed-use lots available for purchase. 7 acres of parks, ponds and trail networks. 4 minute drive to elementary & Secondary School, 9 minutes to grocers. Resort Hotel/Conference Centre site. CD-7 Zoning (allows for FAR of 6.0, up to 10 storeys in height). Total density up to 700 multi-family units &150 hotel units. Sub 1% vacancy rate for rental apartments creates valuable opportunity. Check out the brochure for more information! (id:6769)