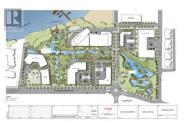

Individual freehold development lots at this 16 acre Mixed Use waterfront village, listed separately. Multi-family and potential mixed-use lots available for purchase. 7 acres of parks, ponds and trail networks. 4 minute drive to elementary & Secondary School, 9 minutes to grocers. Resort Hotel/Conference Centre site. CD-7 Zoning (allows for FAR of 6.0, up to 10 storeys in height). Total density up to 700 multi-family units &150 hotel units. Sub 1% vacancy rate for rental apartments creates valuable opportunity. Check out the brochure for more information! (id:6769)