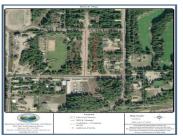

## Lot D WHITETAIL RIDGE ROAD Balfour British Columbia Kokanee Creek to Balfour

Kokanee Greek to Ballot

\$159,900

Whitetail Ridge custom home community is a holistic plan for a high quality residential community that blends with the countryside with all attempts at preserving the natural character of the land. Located in Balfour just 30 minutes from Nelson. 99' x 180' level lot with ideal building conditions. Municipal water, underground hydro, Telus, Shaw and Natural Gas. No Strata, No Fees! Just steps away from the beautiful Balfour Golf Course. A short drive to access spectacular Kootenay Lake and world class hiking and biking trails. (id:6769)