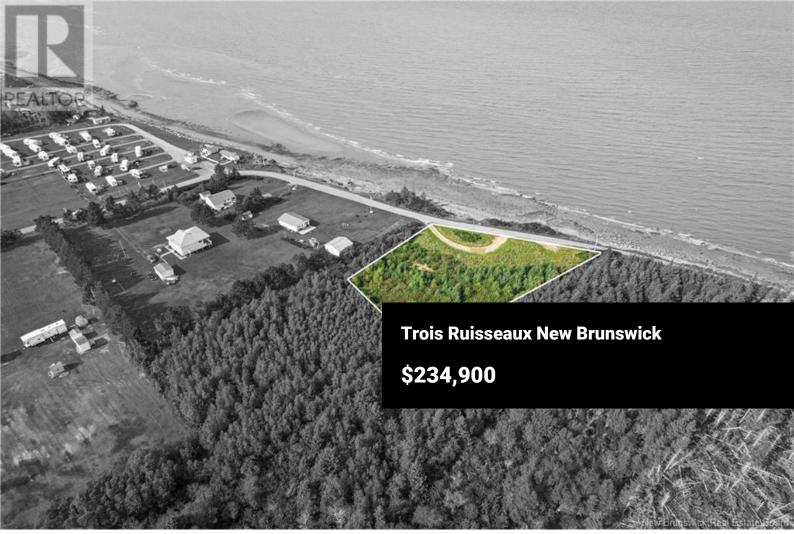

RE/MAX Kelowna 100-1553 Harvey Avenue Kelowna, BC, Canada 1 ACRE WATERFRONT LOT / 35 MINUTES FROM MONCTON / PAVED ACCESS. Welcome to Du Camp Road in Trois Ruisseaux, NB. This ideal building lot is sure to exceed your expectations! This location is ideal for your year round dream home, cottage or investment short term rental. Near amenities including some of the nicest and warmest beaches, restaurants, convenience stores, community center+++. A short drive to more beaches in Cap-Pele or Shediac, NB. Call today your favorite REALTOR (R) for more information (id:6769)