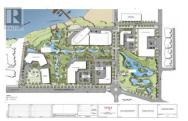

Individual freehold development lots at this 16 acre Mixed Use waterfront village, listed separately. Multi-family and potential mixed-use lots available for purchase. 7 acres of parks, ponds and trail networks. 4 minute drive to elementary & Secondary School, 9 minutes to grocers. Resort Hotel/Conference Centre site. CD-7 Zoning (allows for FAR of 6.0, up to 10 storeys in height). Total density up to 700 multi-family units & 150 hotel units. Sub 1% vacancy rate for rental apartments creates valuable opportunity. Check out the brochure for more information! (id:6769)