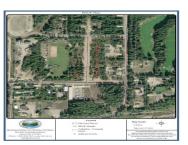

Whitetail Ridge custom home community is a holistic plan for a high quality residential community that blends with the countryside with all attempts at preserving the natural character of the land. Located in Balfour just 30 minutes from Nelson. 99' x 180' level lot with ideal building conditions. Municipal water, underground hydro, Telus, Shaw and Natural Gas. No Strata, No Fees! Just steps away from the beautiful Balfour Golf Course. A short drive to access spectacular Kootenay Lake and world class hiking and biking trails. (id:6769)