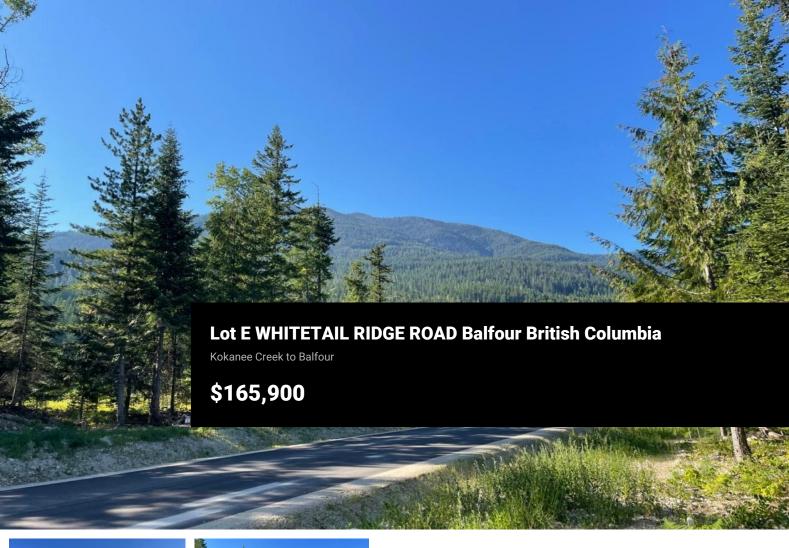

Whitetail Ridge custom home community is a holistic plan for a high quality residential community that blends with the countryside with all attempts at preserving the natural character of the land. Located in Balfour just 30 minutes from Nelson. 99' x 180' level lot with ideal building conditions. Municipal water, underground hydro, Telus, Shaw and Natural Gas. No Strata, No Fees! Just steps away from the beautiful Balfour Golf Course. A short drive to access spectacular Kootenay Lake and world class hiking and biking trails. (id:6769)