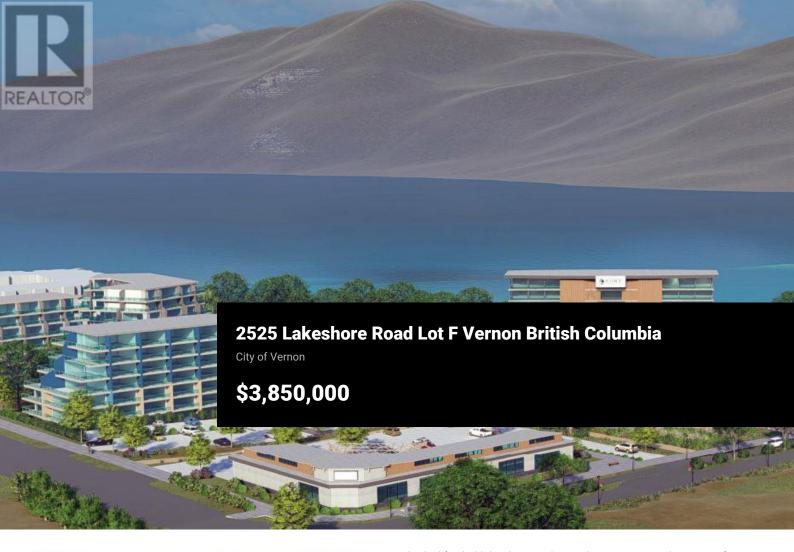

Individual freehold development lots at this 16 acre Mixed Use waterfront village, listed separately. Multi-family and potential mixed-use lots available for purchase. 7 acres of parks, ponds and trail networks. 4 minute drive to elementary & Secondary School, 9 minutes to grocers. Resort Hotel/Conference Centre site. CD-7 Zoning (allows for FAR of 6.0, up to 10 storeys in height). Total density up to 700 multi-family units & 150 hotel units. Sub 1% vacancy rate for rental apartments creates valuable opportunity. Check out the brochure for more information! (id:6769)