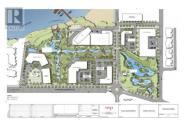

Individual freehold development lots at this 16 acre Mixed Use waterfront village, listed separately. Multi-family and potential mixed-use lots available for purchase. 7 acres of parks, ponds and trail networks. 4 minute drive to elementary & Secondary School, 9 minutes to grocers. Resort Hotel/Conference Centre site. CD-7 Zoning (allows for FAR of 6.0, up to 10 storeys in height). Total density up to 700 multi-family units & 150 hotel units. Sub 1% vacancy rate for rental apartments creates valuable opportunity. Check out the brochure for more information! (id:6769)