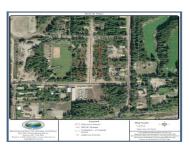

Whitetail Ridge custom home community is a holistic plan for a high quality residential community that blends with the countryside with all attempts at preserving the natural character of the land. Located in Balfour just 30 minutes from Nelson. 99' x 180' level lot with ideal building conditions. Municipal water, underground hydro, Telus, Shaw and Natural Gas. No Strata, No Fees! Just steps away from the beautiful Balfour Golf Course. A short drive to access spectacular Kootenay Lake and world class hiking and biking trails. (id:6769)