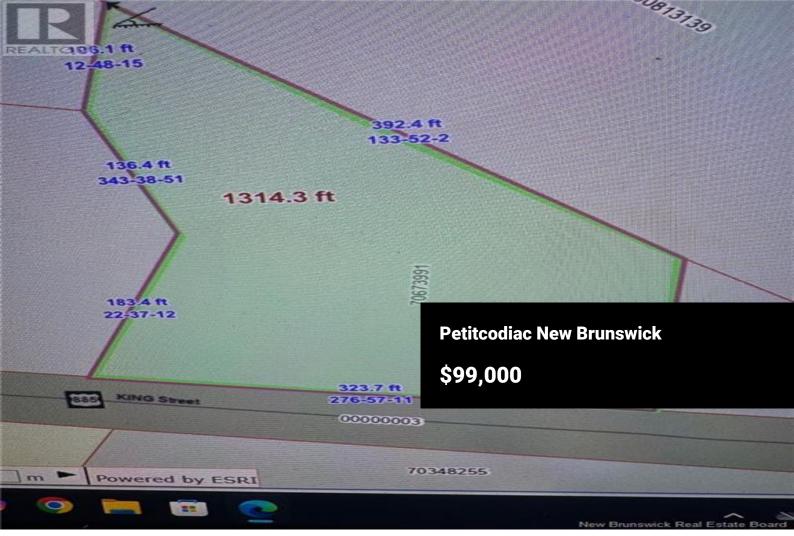

×××

Attention developers this parcel is already approved for a 14 unit apartment building or can be subdivided for 2 building lots. The hydro & sewer run right by the property on King street & offers around 320 feet of road frontage . This property has already been grubbed & is ready to develope it's close to 1.9 acres in total. Walking distance to school k-12. (id:6769)