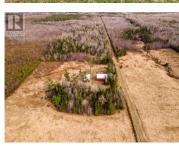

## MacDougall Settlement New Brunswick \$299,000

ALTOR

R

RARE OPPORTUNITY! / 108 ACRES / 800' +/- ROAD FRONTAGE, 2 BARNS IN EXCELLENT CONDITION / SOLID GRAVEL ROAD / FARM LAND / WELL WATER. Welcome to MacDougall Settlement located 20 minutes from the Moncton International Airport. This one-of-a-kind package is available for individuals looking to own a beautiful parcel of land to make your very own homestead! Perfect Hobby Farm potential! The property offers two barns - The first is 24' x 38' and offers 4 straight stalls, lots of storage, drinking water, underground wiring for power (100 AMPS). The second building is 45' x 45'. Barns are located 600 feet from MacDougall Road. Property offers a solid gravel road end to end and has a hidden camp towards the end of the property. \*\*\*This remains a PRIVATE PROPERTY and any showings need to be accompanied by your licensed REALTOR(R). (PID# 70676804+00873075)\*\*\* (id:6769)