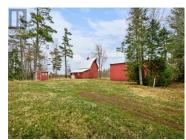

## MacDougall Settlement New Brunswick \$299,000

ALTOR

R

RARE OPPORTUNITY! / 108 ACRES / 800' +/- ROAD FRONTAGE, 2 BARNS IN EXCELLENT CONDITION / SOLID GRAVEL ROAD / FARM LAND / WELL WATER. Welcome to MacDougall Settlement located 20 minutes from the Moncton International Airport. This one-of-a-kind package is available for individuals looking to own a beautiful parcel of land to make your very own homestead! Perfect Hobby Farm potential! The property offers two barns - The first is 24' x 38' and offers 4 straight stalls, lots of storage, drinking water, underground wiring for power (100 AMPS). The second building is 45' x 45'. Barns are located 600 feet from MacDougall Road. Property offers a solid gravel road end to end and has a hidden camp towards the end of the property. \*\*\*This remains a PRIVATE PROPERTY and any showings need to be accompanied by your licensed REALTOR(R). (PID# 70676804+00873075)\*\*\* (id:6769)