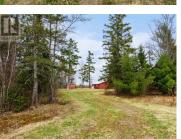

## MacDougall Settlement New Brunswick \$299,000

ALTOR

R

RARE OPPORTUNITY! / 108 ACRES / 800' +/- ROAD FRONTAGE, 2 BARNS IN EXCELLENT CONDITION / SOLID GRAVEL ROAD / FARM LAND / WELL WATER. Welcome to MacDougall Settlement located 20 minutes from the Moncton International Airport. This one-of-a-kind package is available for individuals looking to own a beautiful parcel of land to make your very own homestead! Perfect Hobby Farm potential! The property offers two barns - The first is 24' x 38' and offers 4 straight stalls, lots of storage, drinking water, underground wiring for power (100 AMPS). The second building is 45' x 45'. Barns are located 600 feet from MacDougall Road. Property offers a solid gravel road end to end and has a hidden camp towards the end of the property. \*\*\*This remains a PRIVATE PROPERTY and any showings need to be accompanied by your licensed REALTOR(R). (PID# 70676804+00873075)\*\*\* (id:6769)