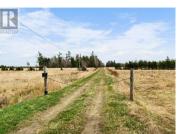

## MacDougall Settlement New Brunswick \$299,000

ALTOR

R

RARE OPPORTUNITY! / 108 ACRES / 800' +/- ROAD FRONTAGE, 2 BARNS IN EXCELLENT CONDITION / SOLID GRAVEL ROAD / FARM LAND / WELL WATER. Welcome to MacDougall Settlement located 20 minutes from the Moncton International Airport. This one-of-a-kind package is available for individuals looking to own a beautiful parcel of land to make your very own homestead! Perfect Hobby Farm potential! The property offers two barns - The first is 24' x 38' and offers 4 straight stalls, lots of storage, drinking water, underground wiring for power (100 AMPS). The second building is 45' x 45'. Barns are located 600 feet from MacDougall Road. Property offers a solid gravel road end to end and has a hidden camp towards the end of the property. \*\*\*This remains a PRIVATE PROPERTY and any showings need to be accompanied by your licensed REALTOR(R). (PID# 70676804+00873075)\*\*\* (id:6769)