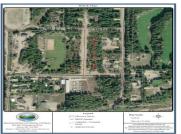

## Lot Q WHITETAIL RIDGE ROAD Balfour British Columbia Kokanee Creek to Balfour

\_\_\_\_\_

\$169,900

Whitetail Ridge custom home community is a holistic plan for a high quality residential community that blends with the countryside with all attempts at preserving the natural character of the land. Located in Balfour just 30 minutes from Nelson. 99' x 180' level lot with ideal building conditions. Municipal water, underground hydro, Telus, Shaw and Natural Gas. No Strata, No Fees! Just steps away from the beautiful Balfour Golf Course. A short drive to access spectacular Kootenay Lake and world class hiking and biking trails. (id:6769)