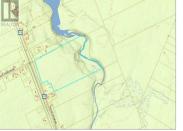

GREAT OPPORTUNITY!! Are you looking for a great project with 68 ACRES +/of land located in Rogersville NB, Minutes to all amenities. This Parcel contains
, level farming land in the front, great spot for agricultural opportunity, possibly
business for apple orchards. The back parcel has lots of trees, great spot to
develop the land to possibly subdivide. FRONTAGE 890 FT APPROX. The back
of the property connect to the Barnaby river, APPROX 1900 FT deep to the
road frontage. Don't miss out on this beautiful parcel! (id:6769)