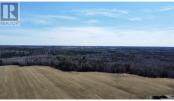

GREAT OPPORTUNITY!! Are you looking for a great project with 68 ACRES +/of land located in Rogersville NB, Minutes to all amenities. This Parcel contains
, level farming land in the front, great spot for agricultural opportunity, possibly
business for apple orchards. The back parcel has lots of trees, great spot to
develop the land to possibly subdivide. FRONTAGE 890 FT APPROX. The back
of the property connect to the Barnaby river, APPROX 1900 FT deep to the
road frontage. Don't miss out on this beautiful parcel! (id:6769)