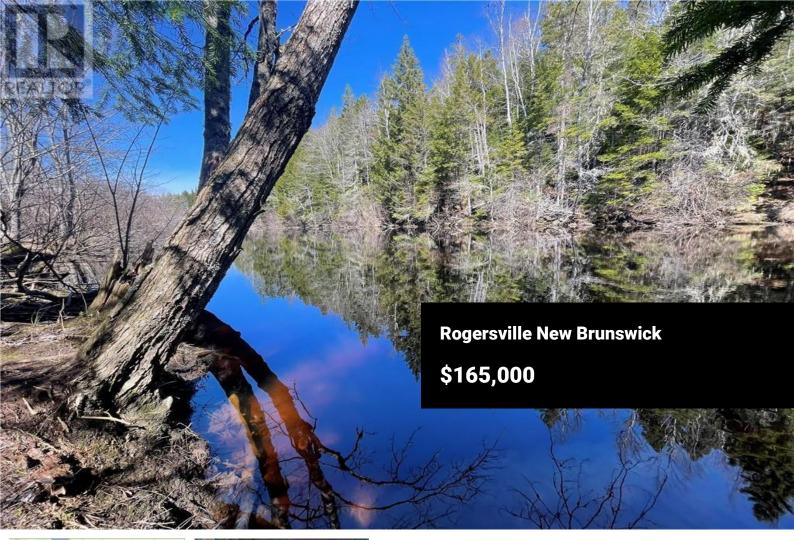

GREAT OPPORTUNITY!! Are you looking for a great project with 68 ACRES +/of land located in Rogersville NB, Minutes to all amenities. This Parcel contains
, level farming land in the front, great spot for agricultural opportunity, possibly
business for apple orchards. The back parcel has lots of trees, great spot to
develop the land to possibly subdivide. FRONTAGE 890 FT APPROX. The back
of the property connect to the Barnaby river, APPROX 1900 FT deep to the
road frontage. Don't miss out on this beautiful parcel! (id:6769)