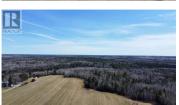

GREAT OPPORTUNITY!! Are you looking for a great project with 68 ACRES +/of land located in Rogersville NB, Minutes to all amenities. This Parcel contains
, level farming land in the front, great spot for agricultural opportunity, possibly
business for apple orchards. The back parcel has lots of trees, great spot to
develop the land to possibly subdivide. FRONTAGE 890 FT APPROX. The back
of the property connect to the Barnaby river, APPROX 1900 FT deep to the
road frontage. Don't miss out on this beautiful parcel! (id:6769)