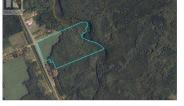

GREAT OPPORTUNITY!! Are you looking for a great project with 68 ACRES +/of land located in Rogersville NB, Minutes to all amenities. This Parcel contains
, level farming land in the front, great spot for agricultural opportunity, possibly
business for apple orchards. The back parcel has lots of trees, great spot to
develop the land to possibly subdivide. FRONTAGE 890 FT APPROX. The back
of the property connect to the Barnaby river, APPROX 1900 FT deep to the
road frontage. Don't miss out on this beautiful parcel! (id:6769)