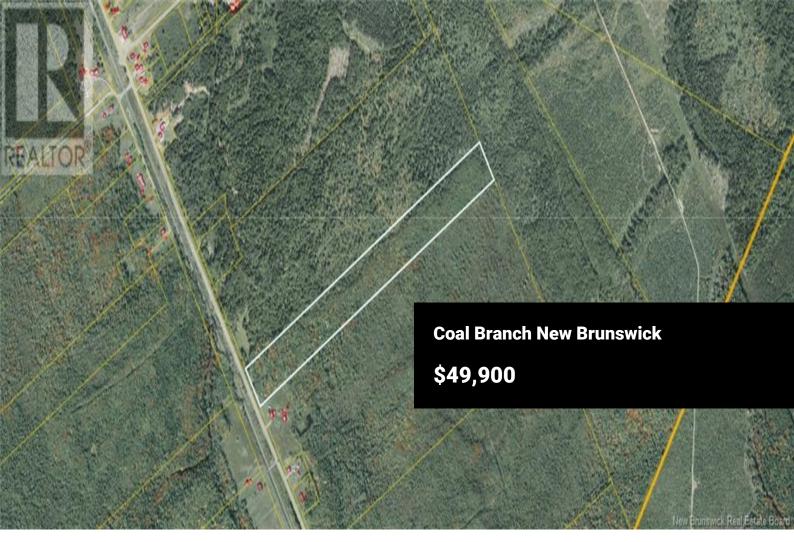

RE/MAX Kelowna 100-1553 Harvey Avenue Kelowna, BC, Canada Embrace the opportunity to own 25 pristine acres of land nestled between Moncton and Miramichi, in the charming village of Coal Branch. This expansive property offers unparalleled potential for development or a private estate, boasting panoramic views of rolling hills and the serene countryside. Imagine building your dream home or creating a retreat amidst this picturesque setting, where tranquility meets convenience. Coal Branch welcomes you with its rich history and warm community spirit, providing easy access to amenities while preserving a sense of peaceful seclusion. Whether you envision a personal sanctuary or a strategic investment, this parcel promises endless possibilities in one of New Brunswick's most coveted locations. Dont let this rare opportunity slip away - seize your slice of Coal Branch today. (id:6769)