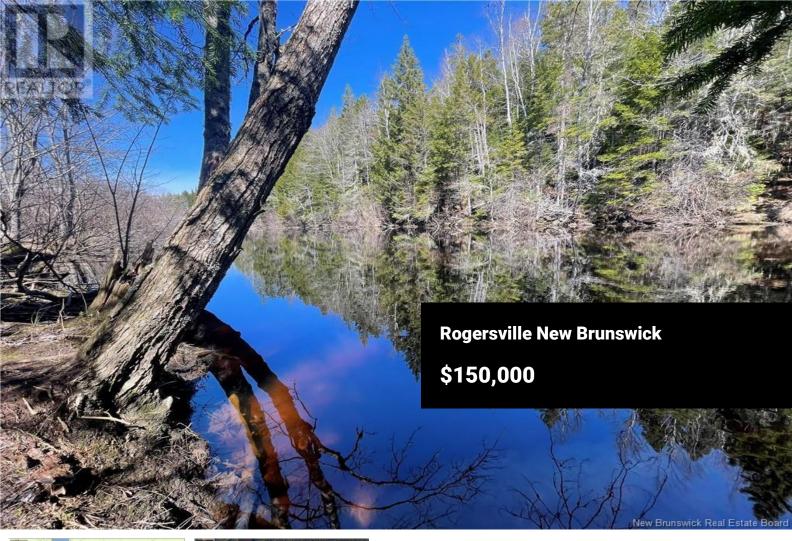

GREAT OPPORTUNITY!! Are you looking for a great project with 68 ACRES +/of land located in Rogersville NB, Minutes to all amenities. This Parcel contains
, level farming land in the front, great spot for agricultural opportunity, possibly
business for apple orchards. The back parcel has lots of trees, great spot to
develop the land to possibly subdivide. FRONTAGE 890 FT APPROX. The back
of the property connect to the Barnaby river, APPROX 1900 FT deep to the
road frontage. Don't miss out on this beautiful parcel! (id:6769)