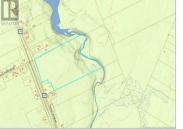

GREAT OPPORTUNITY!! Are you looking for a great project with 68 ACRES +/of land located in Rogersville NB, Minutes to all amenities. This Parcel contains
, level farming land in the front, great spot for agricultural opportunity, possibly
business for apple orchards. The back parcel has lots of trees, great spot to
develop the land to possibly subdivide. FRONTAGE 890 FT APPROX. The back
of the property connect to the Barnaby river, APPROX 1900 FT deep to the
road frontage. Don't miss out on this beautiful parcel! (id:6769)