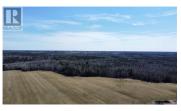

GREAT OPPORTUNITY!! Are you looking for a great project with 68 ACRES +/of land located in Rogersville NB, Minutes to all amenities. This Parcel contains
, level farming land in the front, great spot for agricultural opportunity, possibly
business for apple orchards. The back parcel has lots of trees, great spot to
develop the land to possibly subdivide. FRONTAGE 890 FT APPROX. The back
of the property connect to the Barnaby river, APPROX 1900 FT deep to the
road frontage. Don't miss out on this beautiful parcel! (id:6769)