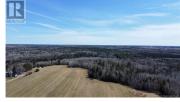

GREAT OPPORTUNITY!! Are you looking for a great project with 68 ACRES +/of land located in Rogersville NB, Minutes to all amenities. This Parcel contains
, level farming land in the front, great spot for agricultural opportunity, possibly
business for apple orchards. The back parcel has lots of trees, great spot to
develop the land to possibly subdivide. FRONTAGE 890 FT APPROX. The back
of the property connect to the Barnaby river, APPROX 1900 FT deep to the
road frontage. Don't miss out on this beautiful parcel! (id:6769)