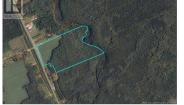

GREAT OPPORTUNITY!! Are you looking for a great project with 68 ACRES +/of land located in Rogersville NB, Minutes to all amenities. This Parcel contains
, level farming land in the front, great spot for agricultural opportunity, possibly
business for apple orchards. The back parcel has lots of trees, great spot to
develop the land to possibly subdivide. FRONTAGE 890 FT APPROX. The back
of the property connect to the Barnaby river, APPROX 1900 FT deep to the
road frontage. Don't miss out on this beautiful parcel! (id:6769)