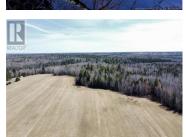

GREAT OPPORTUNITY!! Are you looking for a great project with 68 ACRES +/of land located in Rogersville NB, Minutes to all amenities. This Parcel contains
, level farming land in the front, great spot for agricultural opportunity, possibly
business for apple orchards. The back parcel has lots of trees, great spot to
develop the land to possibly subdivide. FRONTAGE 890 FT APPROX. The back
of the property connect to the Barnaby river, APPROX 1900 FT deep to the
road frontage. Don't miss out on this beautiful parcel! (id:6769)