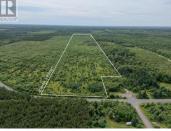

## Beersville New Brunswick \$49,900

Approx.lot line

Large 58+ acre lot for sale on route 465 in Beersville. Deer, moose, bears, and plenty of other wildlife roam the land. A small amount of wetland (about 4 acres) is included, but does not block access to the rear of the property. Lot has over 130 meters of frontage, and a buyer should be able to split it into two lots at the frontage without creating any new roads. Buyers to call Kent County Service Commission to confirm possible uses. A hill on the property provides a high and dry location for a house with a view. 40 minutes to Moncton, 30 minutes to Richibucto, and 1 hour to Miramichi. The lot beside this one, measuring 80-83 acres, is also for sale. MLS(R) numbers M160454 (80+ acres) and M160455 (58+ acres) can be sold separately or together. There is also a third lot measuring 123 acres for sale almost directly south of the 80+ acre lot with the MLS(R) number M157154. (id:6769)