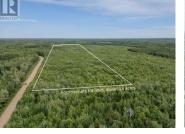

## Beersville New Brunswick \$49,900

Approx.lot line

Large 58+ acre lot for sale on route 465 in Beersville. Deer, moose, bears, and plenty of other wildlife roam the land. A small amount of wetland (about 4 acres) is included, but does not block access to the rear of the property. Lot has over 130 meters of frontage, and a buyer should be able to split it into two lots at the frontage without creating any new roads. Buyers to call Kent County Service Commission to confirm possible uses. A hill on the property provides a high and dry location for a house with a view. 40 minutes to Moncton, 30 minutes to Richibucto, and 1 hour to Miramichi. The lot beside this one, measuring 80-83 acres, is also for sale. MLS(R) numbers M160454 (80+ acres) and M160455 (58+ acres) can be sold separately or together. There is also a third lot measuring 123 acres for sale almost directly south of the 80+ acre lot with the MLS(R) number M157154. (id:6769)