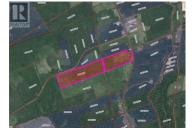

## Beersville New Brunswick \$49,900

Approx.lot line

Large 58+ acre lot for sale on route 465 in Beersville. Deer, moose, bears, and plenty of other wildlife roam the land. A small amount of wetland (about 4 acres) is included, but does not block access to the rear of the property. Lot has over 130 meters of frontage, and a buyer should be able to split it into two lots at the frontage without creating any new roads. Buyers to call Kent County Service Commission to confirm possible uses. A hill on the property provides a high and dry location for a house with a view. 40 minutes to Moncton, 30 minutes to Richibucto, and 1 hour to Miramichi. The lot beside this one, measuring 80-83 acres, is also for sale. MLS(R) numbers M160454 (80+ acres) and M160455 (58+ acres) can be sold separately or together. There is also a third lot measuring 123 acres for sale almost directly south of the 80+ acre lot with the MLS(R) number M157154. (id:6769)