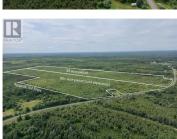

## Beersville New Brunswick \$49,900

Approx.lot line

Large 58+ acre lot for sale on route 465 in Beersville. Deer, moose, bears, and plenty of other wildlife roam the land. A small amount of wetland (about 4 acres) is included, but does not block access to the rear of the property. Lot has over 130 meters of frontage, and a buyer should be able to split it into two lots at the frontage without creating any new roads. Buyers to call Kent County Service Commission to confirm possible uses. A hill on the property provides a high and dry location for a house with a view. 40 minutes to Moncton, 30 minutes to Richibucto, and 1 hour to Miramichi. The lot beside this one, measuring 80-83 acres, is also for sale. MLS(R) numbers M160454 (80+ acres) and M160455 (58+ acres) can be sold separately or together. There is also a third lot measuring 123 acres for sale almost directly south of the 80+ acre lot with the MLS(R) number M157154. (id:6769)