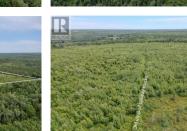

## Beersville New Brunswick \$49,900

Approx.lot line

Large 58+ acre lot for sale on route 465 in Beersville. Deer, moose, bears, and plenty of other wildlife roam the land. A small amount of wetland (about 4 acres) is included, but does not block access to the rear of the property. Lot has over 130 meters of frontage, and a buyer should be able to split it into two lots at the frontage without creating any new roads. Buyers to call Kent County Service Commission to confirm possible uses. A hill on the property provides a high and dry location for a house with a view. 40 minutes to Moncton, 30 minutes to Richibucto, and 1 hour to Miramichi. The lot beside this one, measuring 80-83 acres, is also for sale. MLS(R) numbers M160454 (80+ acres) and M160455 (58+ acres) can be sold separately or together. There is also a third lot measuring 123 acres for sale almost directly south of the 80+ acre lot with the MLS(R) number M157154. (id:6769)