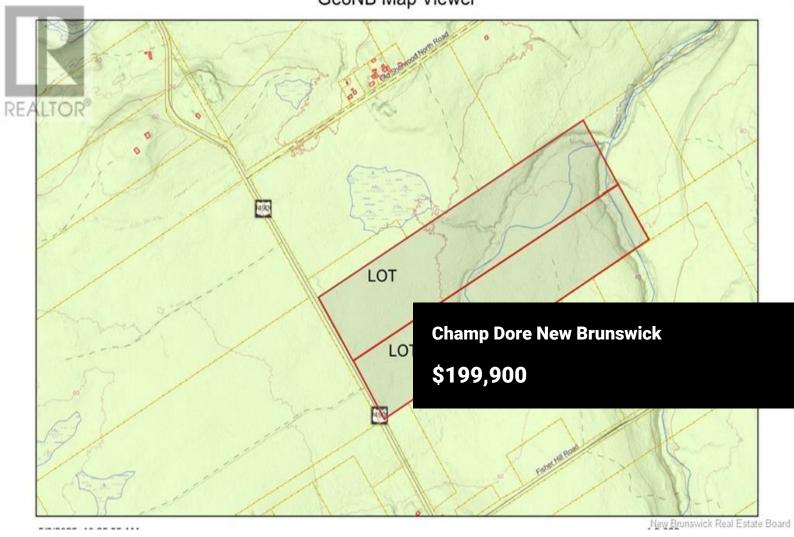

RE/MAX Kelowna 100-1553 Harvey Avenue Kelowna, BC, Canada Don't Miss Out on These Two Large Parcels on Route 490 Just 24 Minutes from Costco, Moncton! These beautiful lots offer a rare opportunity to own a piece of nature with incredible potential. 102 ACRES OF WOODED LAND. Featuring a picturesque running creek, a mix of mature trees, and an existing 200-foot driveway, this property is ideal for building your dream home or exploring subdivision possibilities. Enjoy privacy, natural beauty, and convenience all in one place. A well-worn trail leads from the driveway directly to the river, creating a peaceful and scenic setting perfect for nature lovers. Whether you're looking to build your forever home or invest in a promising piece of land, this is a must-see opportunity! (id:6769)