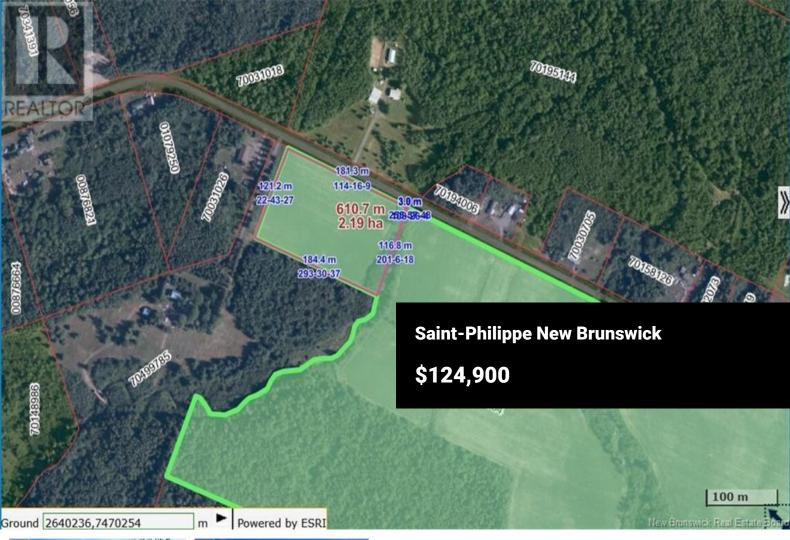

If you are looking to build in the country, having a hobby farm yet still near the city this could be your dream place. This beautiful 5 acres plus or minus building lot bordering on a small brook which empties into the Shediac River offers many charms. This properties has been farmed for many years and is completely cleared ready to build your dream home. Must see! The seller will have lot surveyed and registered with a PID at his expense before closing. Schedula A is attached to give reference to property being sold. (id:6769)