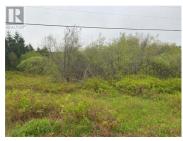

×

This beautiful corner lot consists of 1.318 acres located in a quiet area just off the Briggs Cross Rd in Lutes Mountain, now known as part of the New Rural Community of Maple Hills, NB, close to all your needs and many Restaurants. Zoned residential this is an affordable option of building your own home with a natural Spring located on the property. Please note any alteration to the spring to divert will need a permit from the City, this is not a difficult thing it typically takes approx 10 days to obtain. This lot is partially cleared, Call your REALTOR(R) today. (id:6769)