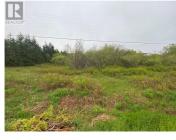

×

This beautiful corner lot consists of 1.318 acres located in a quiet area just off the Briggs Cross Rd in Lutes Mountain, now known as part of the New Rural Community of Maple Hills, NB, close to all your needs and many Restaurants. Zoned residential this is an affordable option of building your own home with a natural Spring located on the property. Please note any alteration to the spring to divert will need a permit from the City, this is not a difficult thing it typically takes approx 10 days to obtain. This lot is partially cleared, Call your REALTOR(R) today. (id:6769)