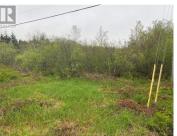

×

This beautiful corner lot consists of 1.318 acres located in a quiet area just off the Briggs Cross Rd in Lutes Mountain, now known as part of the New Rural Community of Maple Hills, NB, close to all your needs and many Restaurants. Zoned residential this is an affordable option of building your own home with a natural Spring located on the property. Please note any alteration to the spring to divert will need a permit from the City, this is not a difficult thing it typically takes approx 10 days to obtain. This lot is partially cleared, Call your REALTOR(R) today. (id:6769)