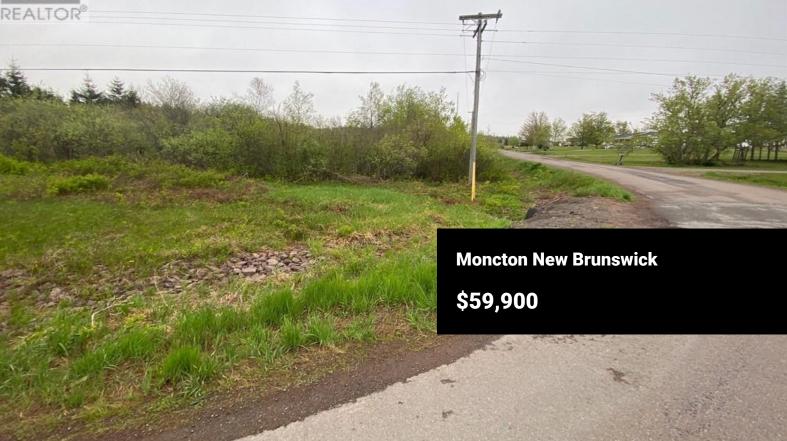

×

This beautiful corner lot consists of 1.318 acres located in a quiet area just off the Briggs Cross Rd in Lutes Mountain, now known as part of the New Rural Community of Maple Hills, NB, close to all your needs and many Restaurants. Zoned residential this is an affordable option of building your own home with a natural Spring located on the property. Please note any alteration to the spring to divert will need a permit from the City, this is not a difficult thing it typically takes approx 10 days to obtain. This lot is partially cleared, Call your REALTOR(R) today. (id:6769)