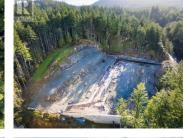

887 Klahanie Drive lot5 Langford British Columbia Olympic View

\$505,000

REALTOR

NEW PRICE!! Lot 5 Ohana Place is a 4805 sq ft lot located on one of Langford's newest no thru strata roads, providing an opportunity to build an executive build in a private location. This lot is perfect for a walk out basement, with valley views from each level. Utilities at lot line, ready for you to start building. Centrally located in Langford, minutes away from Olympic View golf course, Royal Bay shopping, beaches and Langford's newest school site, this location offers it all! (id:6769)