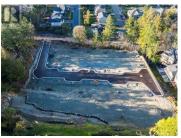

887 Klahanie Drive lot5 Langford British Columbia Olympic View

\$505,000

REALTOR

NEW PRICE!! Lot 5 Ohana Place is a 4805 sq ft lot located on one of Langford's newest no thru strata roads, providing an opportunity to build an executive build in a private location. This lot is perfect for a walk out basement, with valley views from each level. Utilities at lot line, ready for you to start building. Centrally located in Langford, minutes away from Olympic View golf course, Royal Bay shopping, beaches and Langford's newest school site, this location offers it all! (id:6769)