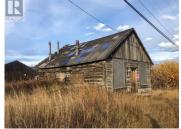

Location is the key for this 100+ year old very rustic log cabin in historic Atlin. Just 4 blocks to the Lake and Marina. Close to shopping. There is very little value in the old cabin, but there are antiques within that will be included in the price. There are two separate lots. You can build 2 cabins or houses on each lot. Excellent recreation site. One lot is 62.7' X 94.9'. The other is 31.4' X 90'. Both lots are being sold together. Make your offer today and you too could own a piece of history in this quaint BC town. (id:6769)