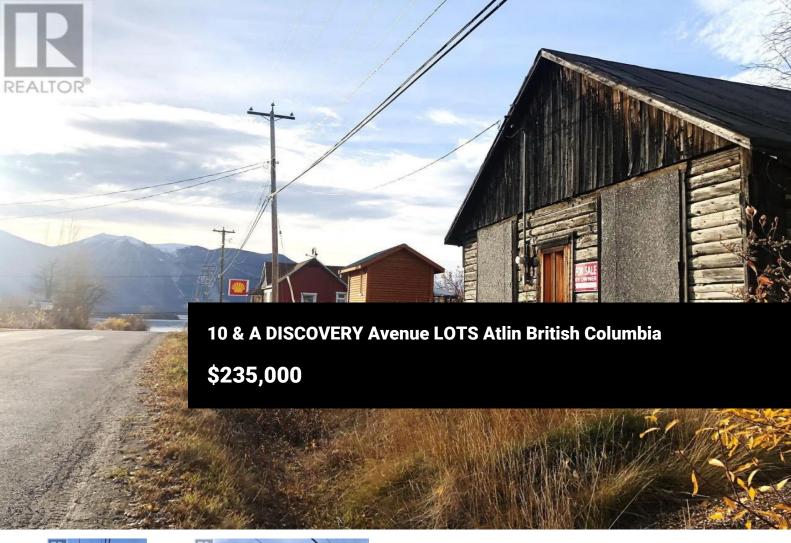

Location is the key for this 100+ year old very rustic log cabin in historic Atlin. Just 4 blocks to the Lake and Marina. Close to shopping. There is very little value in the old cabin, but there are antiques within that will be included in the price. There are two separate lots. You can build 2 cabins or houses on each lot. Excellent recreation site. One lot is 62.7' X 94.9'. The other is 31.4' X 90'. Both lots are being sold together. Make your offer today and you too could own a piece of history in this quaint BC town. (id:6769)