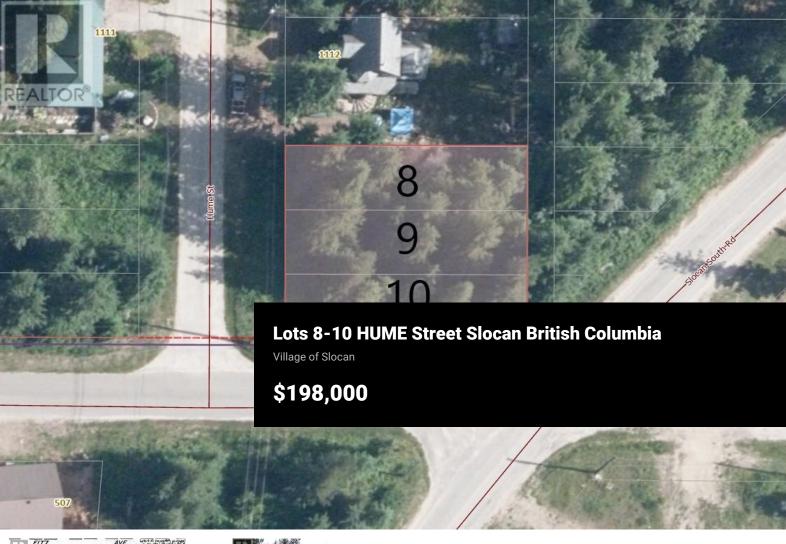

Lovely level lot in a quiet area of the village of Slocan. 3 Lots at 3300 square feet each. Everything is just a short walk away. The buyer would be responsible for the installation of septic. The Slocan Valley is a year round playground, with swimming and boating on the Slocan Lake, tubing and paddling in the Slocan River, hiking in the nearby Valhalla Provincial Park all among opportunities and access to the Slocan Valley Rail trail in the community, a nearly 50 kms of biking and cross country skiing opportunity. (id:6769)