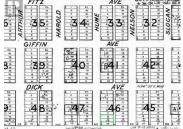

Lovely level lot in a quiet area of the village of Slocan. 3 Lots at 3300 square feet each. Everything is just a short walk away. The buyer would be responsible for the installation of septic. The Slocan Valley is a year round playground, with swimming and boating on the Slocan Lake, tubing and paddling in the Slocan River, hiking in the nearby Valhalla Provincial Park all among opportunities and access to the Slocan Valley Rail trail in the community, a nearly 50 kms of biking and cross country skiing opportunity. (id:6769)